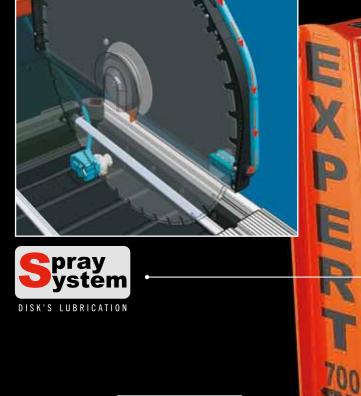

| DIMENSION MACHINE IN STOCK     | 720x1600x h. 1080 mm.               |
| DIMENSION 2 MACHINES ON PALLET | 720x1600x h. 1800 mm.               |
| NET WEIGHT                     | 95 Kg.                              |



### BATTIPAV

MACCHINE PER EDILIZIA | MACHINES FOR BUILDING

Z. i. 2 - Via Cavatorta, 6/1 | 48010 Cotignola (Ra) | ITALY Tel. +39 0545 40004 | Fax +39 0545 41724 www.nuova-battipav.com | sales@nuova-battipav.com

#### AUTHORIZED DEALER:

# PERT?

## ITALIAN STYLE

#### **APPLICATION**

E

A

P

E

R

Built to cut bricks, poroton blocks, marble blocks and all the different kind of materials for the building sector.

- 87



Adjustament system of the cutting height with an hand wheel and relevant locking lever. Possibility to make cuts with **2 RUNS** (max depth 340 mm).







Cutting position with sliding carriage. It works with disk from Ø650 to Ø700 mm.

Spray

BATTIPAV

ORIGINAL RECYCLING PUMP





#### CONTROL BOARD

- Switch with release coil
- Overheat protection in the event of the disk jamming
- Mushroom-head push button to stop the machine