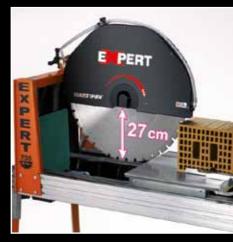

#### **APPLICATION**

E

A

P

E

R

Built to cut bricks, poroton blocks, marble blocks and all the different kind of materials for the building sector.

- 87

Adjustament system of the cutting height with an hand wheel and relevant locking lever. Possibility to make cuts with **2 RUNS** (max depth 340 mm).

Cutting position with sliding carriage. It works with disk from Ø650 to Ø700 mm.