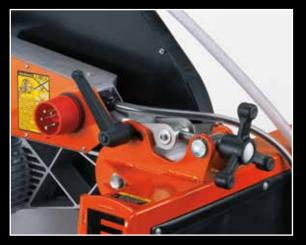

Adjustament system of the cutting height with an hand wheel and relevant locking lever. Possibility to make cuts with **2 RUNS** (max depth 340 mm).

Cutting position with sliding carriage. It works with disk from Ø650 to Ø700 mm.

#### CONTROL BOARD

- Switch with release coil
- Overheat protection in the event of the disk jamming
- Mushroom-head push button to stop the machine