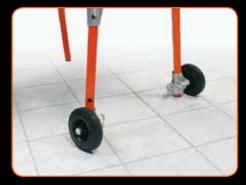

#### KIT WHEELS

The wheels are Ø220 mm and can be fixed at the legs by means eyebolts. Due to their conception and for the legs' inclination, are very functional and allow the machine to be easily moved if lightly lifted up by the handles.