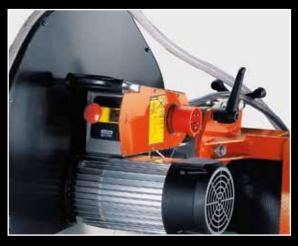

#### CONTROL BOARD

- Switch with release coil
- Overheat protection in the event of the disk jamming
- Mushroom-head push button to stop the machine