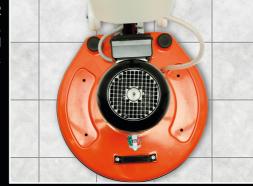

## **STRUCTURE**

Structure in aluminium cast, hosting engine, handle and wheels, for an excellent rigidity of the whole set.

# **Art. 090S**

LINDA

www.youtube.com/battipav

in central position respect to the brush, for a better handling and balancing during use.