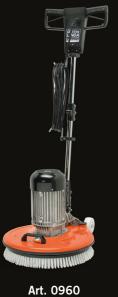

|                            | Art. <b>0960S</b>                                            | Art. <b>0960</b> | Art. <b>090S</b>                                             | Art. <b>090</b> |
|----------------------------|--------------------------------------------------------------|------------------|--------------------------------------------------------------|-----------------|
| ENGINE                     | 3,4Hp / 2,5Kw                                                |                  | 0,9Hp / 0,65Kw                                               |                 |
| SPEED SELECTION            | 60 min <sup>-1</sup> (1,0Kw)   120 min <sup>-1</sup> (2,5Kw) |                  | 60 min <sup>-1</sup> (0,5Kw)   120 min <sup>-1</sup> (0,9Kw) |                 |
| POLYPROPYLENE BRUSH        | Ø 500 included                                               |                  | Ø 420 included                                               |                 |
| TANK CAPACITY              | 8 It                                                         | -                | 8 lt                                                         |                 |
| DIMENSION MACHINE IN STOCK | 690 x 580 x h. 820 mm                                        |                  | 570 x 430 x h. 440 mm                                        |                 |
| DIMENSION MACHINE          | 510 x 620 x h. 1400 mm                                       |                  | Ø420 x h. 1400 mm                                            |                 |
| PIECES FOR PALLET          | 4                                                            |                  | 12                                                           |                 |
| PALLET DIMENSION           | 720 x 1160 x h. 1780 mm                                      |                  | 850 x 1200 x h. 1930 mm                                      |                 |
| NET WEIGHT                 | 37 Kg                                                        | 36 Kg            | 24 Kg                                                        | 21 Kg           |

# January 2017

MASTER LINDA

FLOOR CLEANING MACHINES

Z. i. 2 - Via Cavatorta, 6/1 | 48033 Cotignola (Ra) | ITALY
Tel. +39 0545 40004 | Fax +39 0545 41724

www.battipav.com | sales@battipav.com

Machine for surfacing and cleaning floors made from ceramic or cotto tiles, marble, natural stone.