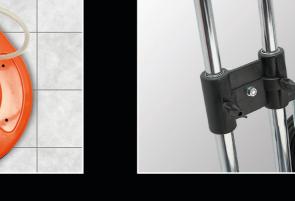

# HANDLE ADJUSTMENT

The adjustment of the handle inclination to the right working position is made by a multi-plate clutch, which is more reliable and secure.

# TILT ADJUSTMENT OF THE HANDLE BY FRICTION

The adjustment of the handle inclination to the right working position is made automatically by friction

PPN STEEL BRUSH Ø480 mm

PPN STEEL BRUSH Ø500 mm

FELT-DRAWING DISK Ø460 mm