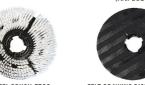

# TILT ADJUSTMENT OF THE HANDLE BY FRICTION

The adjustment of the handle inclination to the right working position is made automatically by friction

PPN STEEL BRUSH Ø480 mm

PPN STEEL BRUSH Ø500 mm

FELT-DRAWING DISK Ø460 mm