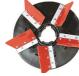

# TILT ADJUSTMENT OF THE HANDLE BY FRICTION

The adjustment of the handle inclination to the right working position is made automatically by friction

PPN STEEL BRUSH Ø480 mm

PPN STEEL BRUSH Ø500 mm

FELT-DRAWING DISK Ø460 mm