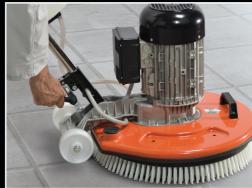

# January 2017

MASTER LINDA

FLOOR CLEANING MACHINES

Z. i. 2 - Via Cavatorta, 6/1 | 48033 Cotignola (Ra) | ITALY
Tel. +39 0545 40004 | Fax +39 0545 41724

www.battipav.com | sales@battipav.com

Machine for surfacing and cleaning floors made from ceramic or cotto tiles, marble, natural stone.

## HANDLE

New handle with double safety system and with selector for 2 speeds.