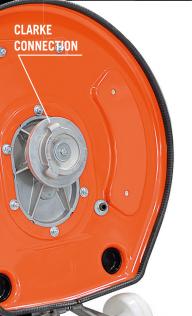

ight working position is made by a multi-plate clutch, which is more reliable and secure.





# TILT ADJUSTMENT OF THE HANDLE BY FRICTION

The adjustment of the handle inclination to the right working position is made automatically by friction







PPN STEEL BRUSH Ø480 mm



PPN STEEL BRUSH Ø500 mm



FELT-DRAWING DISK Ø460 mm

RIM Ø600 mm



DISK WITH ABRASIVE DISK Ø500 mm



DISK FOR ABRASIVE PAPER Ø500 mm WOLFRAM CARBIDE DISK DOUBLE FACE GRAIN 36 / 100 Ø500 mm





GREEN FELT Ø508 mm



10 KG SIDE BALLAST



**VULKOLLAN ROTATING** SPATULA Ø560 mm



BEIGE FELT Ø508 mm



FELT-DRAWING DISK Ø406 mm

DISK WITH ABRASIVE DISK Ø500 mm



DISK FOR ABRASIVE PAPER Ø400 mm (Art. 097)

BLACK FELT Ø406 mm



GREEN FELT Ø406 mm



VULKOLLAN ROTATING



BEIGE FELT Ø406 mm



WHITE FELT Ø508 mm













CARBIDE Ø500 mm

BLACK FELT Ø508 mm