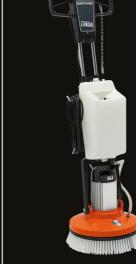

# **Art. 090S**

LINDA

www.youtube.com/battipav

in central position respect to the brush, for a better handling and balancing during use.

# **HEIGHT HANDLE ADJUSTMENT**

The Height Handle Adjustment to get a perfect working position is made by means a wing nut screw

# HANDLE ADJUSTMENT

The adjustment of the handle inclination to the right working position is made by a multi-plate clutch, which is more reliable and secure.