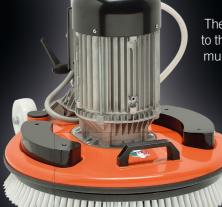

## **STRUCTURE**

Structure in aluminium cast, hosting engine, handle and wheels, for an excellent rigidity of the whole set.

## HANDLE

New handle with double safety system and with selector for 2 speeds.