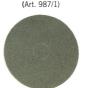

BEIGE FELT Ø508 mm

FELT-DRAWING DISK Ø406 mm

DISK WITH ABRASIVE DISK Ø500 mm

DISK FOR ABRASIVE PAPER Ø400 mm (Art. 097)

BLACK FELT Ø406 mm

GREEN FELT Ø406 mm

VULKOLLAN ROTATING

BEIGE FELT Ø406 mm

WHITE FELT Ø508 mm

CARBIDE Ø500 mm

BLACK FELT Ø508 mm