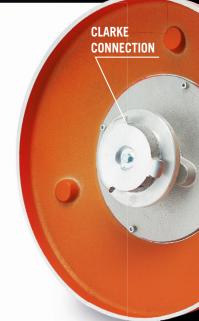

right working position is made by a multi-plate clutch, which is more reliable and secure.





# TILT ADJUSTMENT OF THE HANDLE BY FRICTION

The adjustment of the handle inclination to the right working position is made automatically by friction







PPN STEEL BRUSH Ø480 mm



PPN STEEL BRUSH Ø500 mm



FELT-DRAWING DISK Ø460 mm

RIM Ø600 mm



DISK WITH ABRASIVE DISK Ø500 mm



DISK FOR ABRASIVE PAPER Ø500 mm WOLFRAM CARBIDE DISK DOUBLE FACE GRAIN 36 / 100 Ø500 mm





GREEN FELT Ø508 mm



10 KG SIDE BALLAST



**VULKOLLAN ROTATING** SPATULA Ø560 mm



BEIGE FELT Ø508 mm



FELT-DRAWING DISK Ø406 mm

DISK WITH ABRASIVE DISK Ø500 mm



DISK FOR ABRASIVE PAPER Ø400 mm (Art. 097)

BLACK FELT Ø406 mm



GREEN FELT Ø406 mm



VULKOLLAN ROTATING



BEIGE FELT Ø406 mm



WHITE FELT Ø508 mm













CARBIDE Ø500 mm

BLACK FELT Ø508 mm