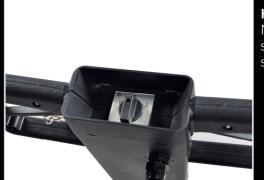

# **HEIGHT HANDLE ADJUSTMENT**

The Height Handle Adjustment to get a perfect working position is made by means a wing nut screw

# HANDLE ADJUSTMENT

The adjustment of the handle inclination to the right working position is made by a multi-plate clutch, which is more reliable and secure.

# TILT ADJUSTMENT OF THE HANDLE BY FRICTION

The adjustment of the handle inclination to the right working position is made automatically by friction

PPN STEEL BRUSH Ø480 mm

PPN STEEL BRUSH Ø500 mm

FELT-DRAWING DISK Ø460 mm