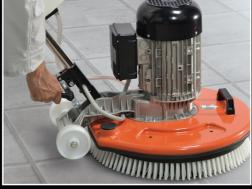

# January 2017

MASTER LINDA

FLOOR CLEANING MACHINES

Z. i. 2 - Via Cavatorta, 6/1 | 48033 Cotignola (Ra) | ITALY
Tel. +39 0545 40004 | Fax +39 0545 41724

www.battipav.com | sales@battipav.com

Machine for surfacing and cleaning floors made from ceramic or cotto tiles, marble, natural stone.

# **Art. 090S**

LINDA

www.youtube.com/battipav

in central position respect to the brush, for a better handling and balancing during use.