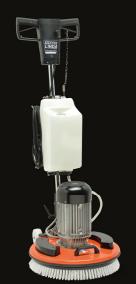

# January 2017

MASTER LINDA

FLOOR CLEANING MACHINES

Z. i. 2 - Via Cavatorta, 6/1 | 48033 Cotignola (Ra) | ITALY
Tel. +39 0545 40004 | Fax +39 0545 41724

www.battipav.com | sales@battipav.com

Machine for surfacing and cleaning floors made from ceramic or cotto tiles, marble, natural stone.

## **STRUCTURE**

Structure in aluminium cast, hosting engine, handle and wheels, for an excellent rigidity of the whole set.

## HANDLE

New handle with double safety system and with selector for 2 speeds.