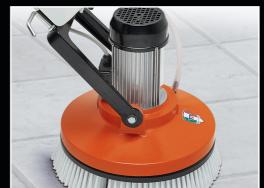

# January 2017

MASTER LINDA

FLOOR CLEANING MACHINES

Z. i. 2 - Via Cavatorta, 6/1 | 48033 Cotignola (Ra) | ITALY
Tel. +39 0545 40004 | Fax +39 0545 41724

www.battipav.com | sales@battipav.com

Machine for surfacing and cleaning floors made from ceramic or cotto tiles, marble, natural stone.

## HANDLE

New handle with double safety system and with selector for 2 speeds.