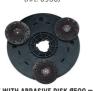

RIM Ø600 mm

DISK WITH ABRASIVE DISK Ø500 mm

DISK FOR ABRASIVE PAPER Ø500 mm WOLFRAM CARBIDE DISK DOUBLE FACE GRAIN 36 / 100 Ø500 mm

GREEN FELT Ø508 mm

10 KG SIDE BALLAST

**VULKOLLAN ROTATING** SPATULA Ø560 mm