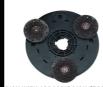

# TILT ADJUSTMENT OF THE HANDLE BY FRICTION

The adjustment of the handle inclination to the right working position is made automatically by friction

PPN STEEL BRUSH Ø480 mm

PPN STEEL BRUSH Ø500 mm

FELT-DRAWING DISK Ø460 mm