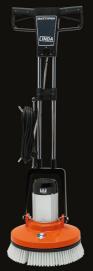

# January 2017

MASTER LINDA

FLOOR CLEANING MACHINES

Z. i. 2 - Via Cavatorta, 6/1 | 48033 Cotignola (Ra) | ITALY
Tel. +39 0545 40004 | Fax +39 0545 41724

www.battipav.com | sales@battipav.com

Machine for surfacing and cleaning floors made from ceramic or cotto tiles, marble, natural stone.

## **STRUCTURE**

Structure in aluminium cast, hosting engine, handle and wheels, for an excellent rigidity of the whole set.

## HANDLE

New handle with double safety system and with selector for 2 speeds.