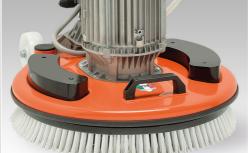

## **STRUCTURE**

Structure in aluminium cast, hosting engine, handle and wheels, for an excellent rigidity of the whole set.