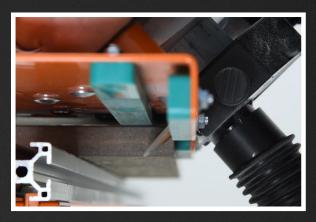

## Perfect jolly is the new accessory from Battipav, for 45 ° cuts on tiles and slabs of any size. Easy to use and carry directly on construction site.

Adjustable in depth, with maximum cutting height of 21 mm, disc cover with dust extraction.

Strong structure, precise and fluid sliding with polyethylene pads, practical and comfortable handles on which to apply the pressure necessary for advancement.

Adjustable cut for inclinations from 40° to 50°.