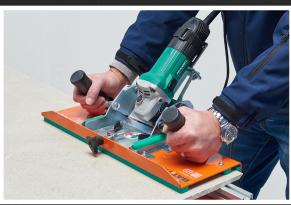

## Perfect jolly is the new accessory from Battipav, for 45 ° cuts on tiles and slabs of any size. Easy to use and carry directly on construction site.

Adjustable in depth, with maximum cutting height of 21 mm, disc cover with dust extraction.

Strong structure, precise and fluid sliding with polyethylene pads, practical and comfortable handles on which to apply the pressure necessary for advancement.

Adjustable cut for inclinations from 40° to 50°.