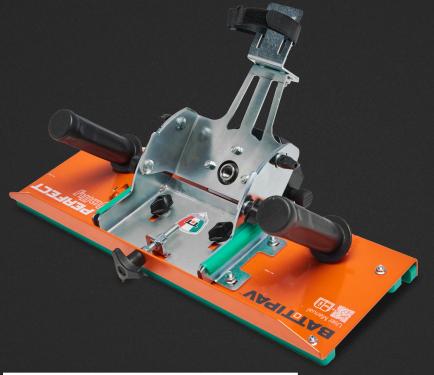

## Perfect jolly is the new accessory from Battipav, for 45 ° cuts on tiles and slabs of any size. Easy to use and carry directly on construction site.

Adjustable in depth, with maximum cutting height of 21 mm, disc cover with dust extraction.

Strong structure, precise and fluid sliding with polyethylene pads, practical and comfortable handles on which to apply the pressure necessary for advancement.

Adjustable cut for inclinations from 40° to 50°.