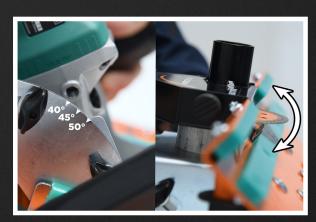

## Perfect jolly is the new accessory from Battipav, for 45 ° cuts on tiles and slabs of any size. Easy to use and carry directly on construction site.

Adjustable in depth, with maximum cutting height of 21 mm, disc cover with dust extraction.

Strong structure, precise and fluid sliding with polyethylene pads, practical and comfortable handles on which to apply the pressure necessary for advancement.

Adjustable cut for inclinations from 40° to 50°.