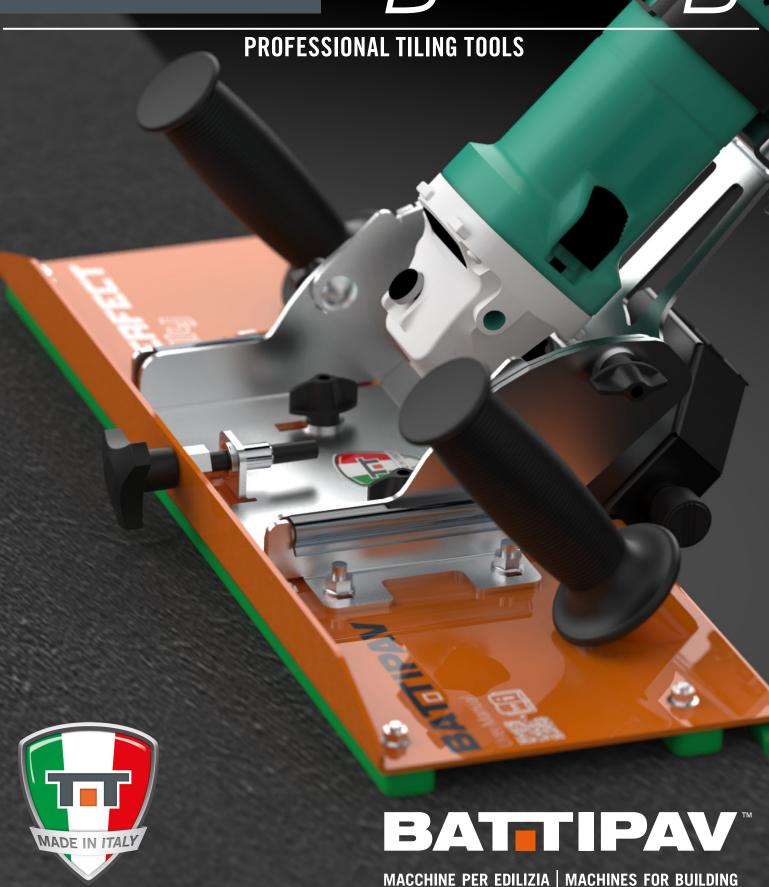

## Perfect jolly is the new accessory from Battipav, for 45 ° cuts on tiles and slabs of any size. Easy to use and carry directly on construction site.

Adjustable in depth, with maximum cutting height of 21 mm, disc cover with dust extraction.

Strong structure, precise and fluid sliding with polyethylene pads, practical and comfortable handles on which to apply the pressure necessary for advancement.

Adjustable cut for inclinations from 40° to 50°.