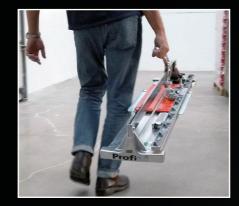

## **TRANSPORT**

Very easy to carriage with all the parts closed, to reduce the encumbrance.

|                                 | Art. <b>61600EV</b>  | Art. <b>61300EV</b>  | Art. <b>61000EV</b>  | Art. <b>6850EV</b>   | Art. <b>6601EV</b>    | Art. <b>6401EV</b>   |
|---------------------------------|----------------------|----------------------|----------------------|----------------------|-----------------------|----------------------|
| CUTTING LENGTH                  | 1630 mm              | 1330 mm              | 1030 mm              | 880 mm               | 630 mm                | 450 mm               |
| MAX SIZE TILE FOR DIAGONAL CUTS | 1150x1150 mm         | 940x940 mm           | 720x720 mm           | 620x620 mm           | 440x440 mm            | 320x320 mm           |
| CUTTING THICKNESS               | 5 - 15 mm            |                      |                      |                      |                       |                      |
| CUTTING WHEEL                   | Ø 15 x 6 x 1,5 mm    |                      |                      |                      |                       |                      |
| PACKING DIMENSION               | 1996x285x<br>265 mm  | 1696x285x<br>265 mm  | 1396x285x<br>265 mm  | 1246x285x<br>265 mm  | 996x285x<br>265 mm    | 816x285x<br>265 mm   |
| PIECES ON PALLET                | 14                   |                      | 21                   |                      | 28                    |                      |
| PALLET DIMENSION                | 720x1990x<br>2080 mm | 720x1750x<br>2080 mm | 880x1400x<br>2080 mm | 880x1200x<br>2080 mm | 1000x1200x<br>2080 mm | 820x1200x<br>2080 mm |
| NET WEIGHT                      | 19,9 Kg              | 17,0Kg               | 14,1 Kg              | 13 Kg                | 9,5 Kg                | 8,5 Kg               |