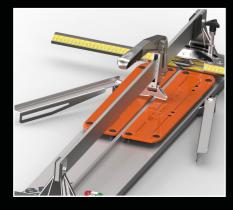

**WORKING TABLE** 

In shaped and cushioned

steel with cutting line in steinless steel.

## WORKTOPS

The worktops have been updated: special springs (4 x each side) guarantee rapid separation of the cut part and an excellent finish result