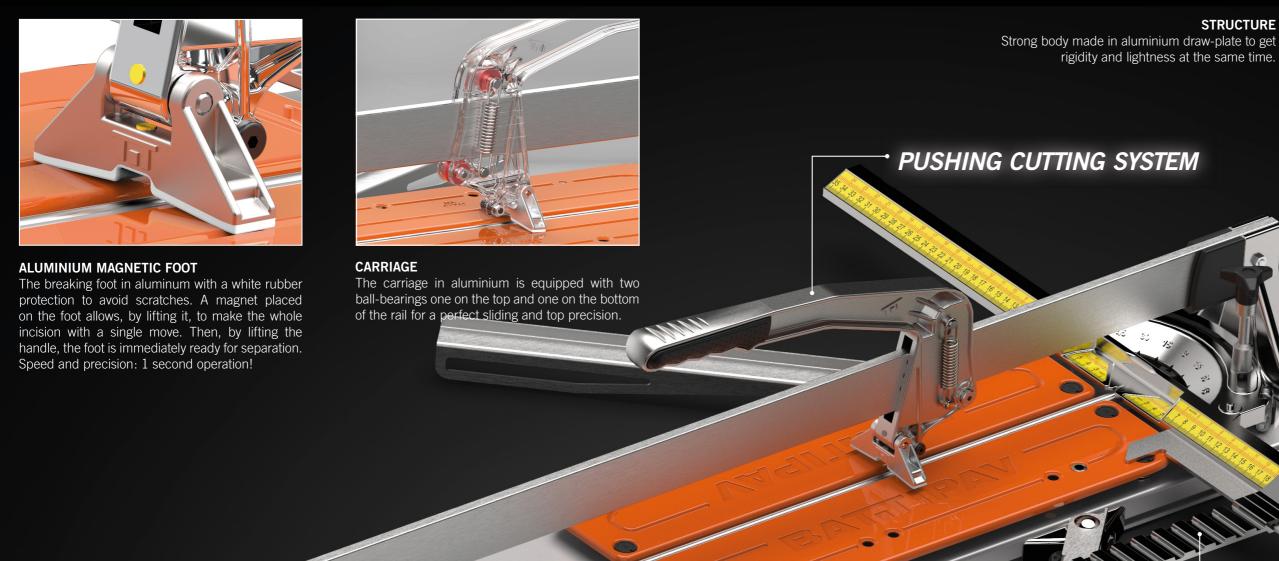

## **SIDE EXTENSIONS**

A new design of the lateral supports ensures great stability when cutting large formats. Particularly long in extension make the cut comfortable and safe.

# GONIOMETRIC SQUARE

The goniometric square is a monobloc, very rigid and stable, a lectern shape on which the centimeter scale is positioned; so you have a direct reading of the measurement to be cut.

## QUICK READING

The new designed goniometric square allows a perfect reading of the measurement for straight cut (black lower scale) as well as diagonal cut (red upper scale).