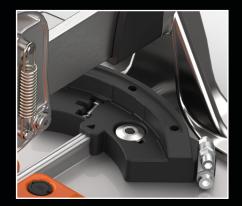

# GONIOMETRIC SQUARE

The goniometric square is a monobloc, very rigid and stable, a lectern shape on which the centimeter scale is positioned; so you have a direct reading of the measurement to be cut.

## QUICK READING

The new designed goniometric square allows a perfect reading of the measurement for straight cut (black lower scale) as well as diagonal cut (red upper scale).