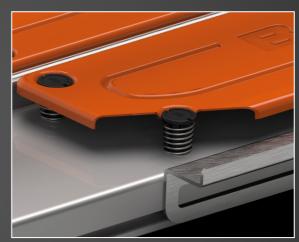

## WORKTOPS

The worktops have been updated: special springs (4 x each side) guarantee rapid separation of the cut part and an excellent finish result