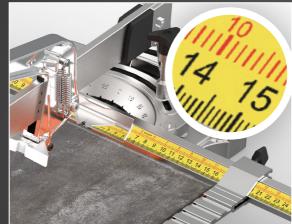

# GONIOMETRIC SQUARE

The goniometric square is a monobloc, very rigid and stable, a lectern shape on which the centimeter scale is positioned; so you have a direct reading of the measurement to be cut.

## QUICK READING

The new designed goniometric square allows a perfect reading of the measurement for straight cut (black lower scale) as well as diagonal cut (red upper scale).