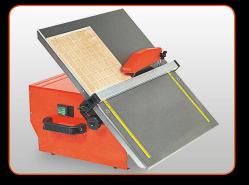

## APPLICATION Built to cut tiles, single and double fired ceramic and porcelain stoneware.

Unlimited 45° angle cuts by placing the glazed side of the tile on working table.

Very easy to clean, removing the water tank.

Compact and easy to handle and to transport.

|                              | Art. <b>818</b>                |
|------------------------------|--------------------------------|
| DIAMOND DISK (included)      | ø180 mm.                       |
| ENGINE                       | 230V   50Hz-60Hz   0,8Hp/0,5kW |
| ROTATION SPEED               | 2800 rpm.                      |
| MAX CUTTING LENGTH           | unlimited                      |
| MAX CUTTING DEPTH            | 35 mm.                         |
| FENCE FOR DIAGONAL CUTS      | included                       |
| WATER TANK CAPACITY          | 5 Liters                       |
| DIMENSION MACHINE IN SERVICE | 420x475x185 mm.                |
| DIMENSION MACHINE IN STOCK   | 500x500x200 mm.                |
| NET WEIGHT                   | 12 Kg.                         |