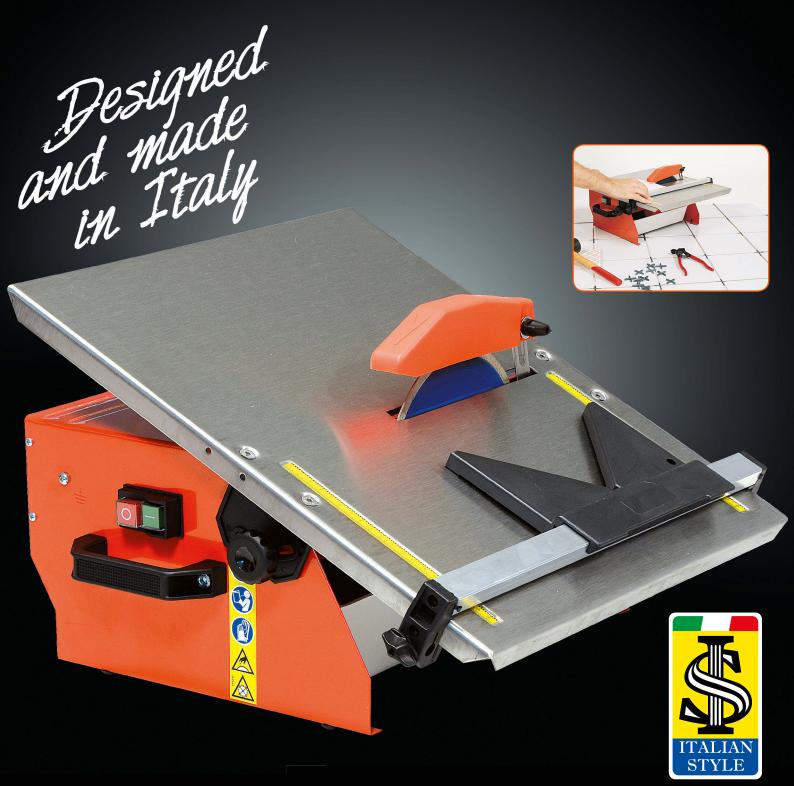

## COMPACT TILE SAWS

## APPLICATION Built to cut tiles, single and double fired ceramic and porcelain stoneware.

Unlimited 45° angle cuts by placing the glazed side of the tile on working table.

Very easy to clean, removing the water tank.

Compact and easy to handle and to transport.

|                              | Art. <b>818</b>                |
|------------------------------|--------------------------------|
| DIAMOND DISK (included)      | ø180 mm.                       |
| ENGINE                       | 230V   50Hz-60Hz   0,8Hp/0,5kW |
| ROTATION SPEED               | 2800 rpm.                      |
| MAX CUTTING LENGTH           | unlimited                      |
| MAX CUTTING DEPTH            | 35 mm.                         |
| FENCE FOR DIAGONAL CUTS      | included                       |
| WATER TANK CAPACITY          | 5 Liters                       |
| DIMENSION MACHINE IN SERVICE | 420x475x185 mm.                |
| DIMENSION MACHINE IN STOCK   | 500x500x200 mm.                |
| NET WEIGHT                   | 12 Kg.                         |