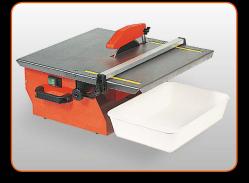

## APPLICATION Built to cut tiles, single and double fired ceramic and porcelain stoneware.

Unlimited 45° angle cuts by placing the glazed side of the tile on working table.

Very easy to clean, removing the water tank.

Compact and easy to handle and to transport.

|                              | Art. <b>818</b>                |
|------------------------------|--------------------------------|
| DIAMOND DISK (included)      | ø180 mm.                       |
| ENGINE                       | 230V   50Hz-60Hz   0,8Hp/0,5kW |
| ROTATION SPEED               | 2800 rpm.                      |
| MAX CUTTING LENGTH           | unlimited                      |
| MAX CUTTING DEPTH            | 35 mm.                         |
| FENCE FOR DIAGONAL CUTS      | included                       |
| WATER TANK CAPACITY          | 5 Liters                       |
| DIMENSION MACHINE IN SERVICE | 420x475x185 mm.                |
| DIMENSION MACHINE IN STOCK   | 500x500x200 mm.                |
| NET WEIGHT                   | 12 Kg.                         |