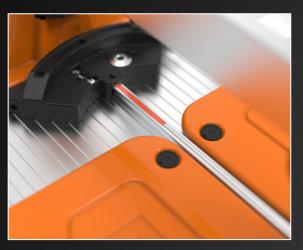

## CARRIAGE

The carriage in aluminum is equipped with 9 ball bearings for extremely smooth and precise movement. There are rubber inserts on both sides for hit protection.

> WORKING TABLE . In shaped and cushioned steel with cutting line in steinless steel.