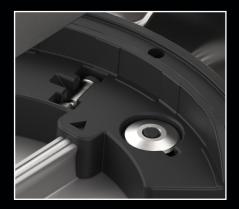

## ALUMINIUM MAGNETIC FOOT

The large size breaking foot in aluminum with a white rubber protection to avoid scratches. A magnet placed on the foot allows, by lifting it, to make the whole incision with a single move. Then, by lifting the handle, the foot is immediately ready for separation. Speed and precision: 1 second operation!