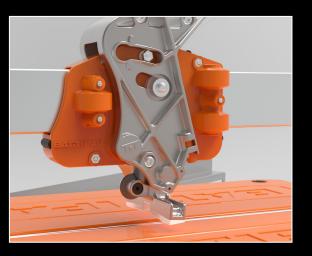

## CARRIAGE

The carriage in aluminum is equipped with 9 ball bearings for extremely smooth and precise movement. There are rubber inserts on both sides for hit protection.

> WORKING TABLE . In shaped and cushioned steel with cutting line in steinless steel.

## BAR HIGHT ADJUSTMENT

BAILERAN

The bar hight is adjustable for specific tile thickness to have the best possible performance. Moreover, it is 15 mm thick for superior precision during the long tile cuts.

#### BREAKING LINE

Made of stainless steel for maximum durability with rubber amortization insert at the breaking point for tile edge protection.

Strong and large body made in aluminium draw-plate to get rigidity and lightness at the same time.