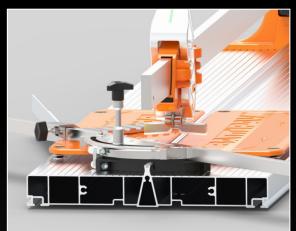

## BAR HIGHT ADJUSTMENT

BAILERAN

The bar hight is adjustable for specific tile thickness to have the best possible performance. Moreover, it is 15 mm thick for superior precision during the long tile cuts.

hight set up

SET-UP Indicator for perfect bar