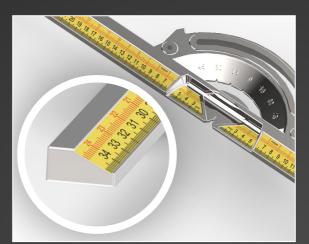

### SQUARE

Aluminium monobloc with high readability of the measurements, locking device for fast diagonal cut setting and lateral fence for cuts in series.