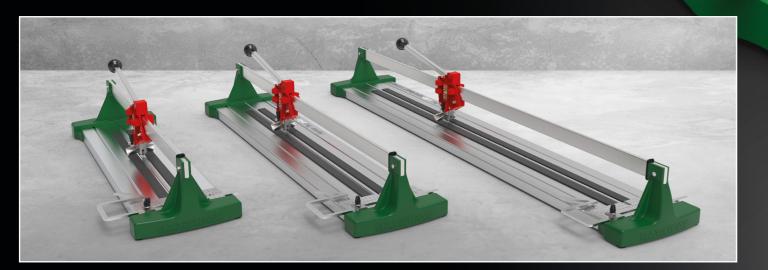

## SUPER PRO EVO

PROFESSIONAL MANUAL TILE CUTTER

**TILE SUPPORT**Made in aluminum with a very visible millimeter scale

**ACCURACY AND LIGHTNESS** 

CARRIAGE
Carriage with 9 ball-bearings, 4 of which are adjustable to assure a perfect sliding and top precision.