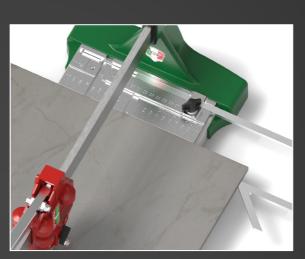

WORKING TABLE

In shaped and custioned steel with cutting line in steinless steel.

**DIAGONAL CUTS**Square ruler with direct reading for **diagonal cuts.** 

STRAIGHT CUTS
Square ruler with direct reading for straight cuts.