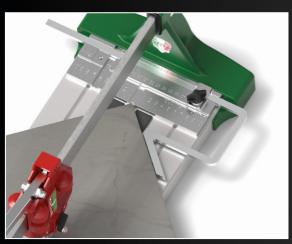

WORKING TABLE

In shaped and custioned steel with cutting line in steinless steel.

**DIAGONAL CUTS**Square ruler with direct reading for **diagonal cuts.** 

STRAIGHT CUTS
Square ruler with direct reading for straight cuts.