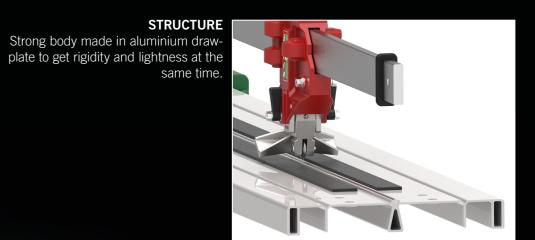

WORKING TABLE

In shaped and custioned steel with cutting line in steinless steel.

**DIAGONAL CUTS**Square ruler with direct reading for **diagonal cuts.** 

STRAIGHT CUTS
Square ruler with direct reading for straight cuts.