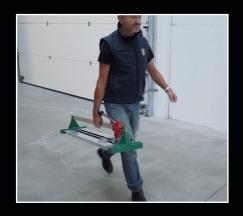

**TRANSPORT** 

Very easy to carriage with all the parts closed, to reduce the encumbrance.

**PACKAGING** 

Multilingual flexographed packaging.

|                                    | Art. <b>35125</b>    | Art. <b>3590</b>     | Art. <b>3565</b>      |
|------------------------------------|----------------------|----------------------|-----------------------|
| CUTTING LENGTH                     | 1250 mm              | 900 mm               | 650 mm                |
| MAX TILE SIZE FOR<br>DIAGONAL CUTS | 884x884 mm           | 636x636 mm           | 460x460 mm            |
| CUTTING THICKNESS                  | 4 - 18 mm            |                      |                       |
| CUTTING WHEEL                      | Ø 22 x 6,1 x 4,7 mm  |                      |                       |
| PACKING DIMENSION                  | 1600x300x<br>210 mm  | 1250x300x<br>210 mm  | 1000x300x<br>210 mm   |
| PIECES ON PALLET                   | 20                   | 30                   | 40                    |
| PALLET DIMENSION                   | 720x1750x<br>2250 mm | 900x1250x<br>2250 mm | 1200x1000x<br>2250 mm |
| NET WEIGHT                         | 11,5 Kg              | 9,5 Kg               | 8 Kg                  |