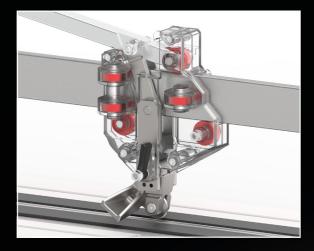

## SUPER PRO EVO

PROFESSIONAL MANUAL TILE CUTTER

**TILE SUPPORT**Made in aluminum with a very visible millimeter scale

**ACCURACY AND LIGHTNESS** 

CARRIAGE
Carriage with 9 ball-bearings, 4 of which are adjustable to assure a perfect sliding and top precision.