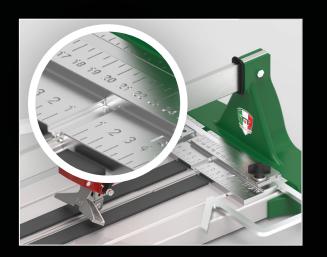

WORKING TABLE

In shaped and custioned steel with cutting line in steinless steel.

**DIAGONAL CUTS**Square ruler with direct reading for **diagonal cuts.** 

STRAIGHT CUTS
Square ruler with direct reading for straight cuts.