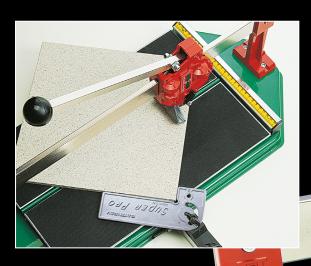

## STRAIGHT CUTS

Very fast and precise.
Fence with direct reading of measurement on its supporting rod for straight cuts.

BREAKING FOOT
Large dimension.
Straight and diagonal tile cutting possible in every point.

Diagonal fence with direct reading of measurement on its supporting rod for diagonal cuts.