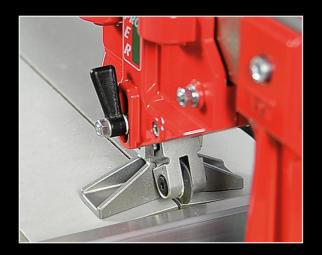

## STRAIGHT CUTS

Very fast and precise.
Fence with direct reading of measurement on its supporting rod for straight cuts.

BREAKING FOOT
Large dimension.
Straight and diagonal tile cutting possible in every point.