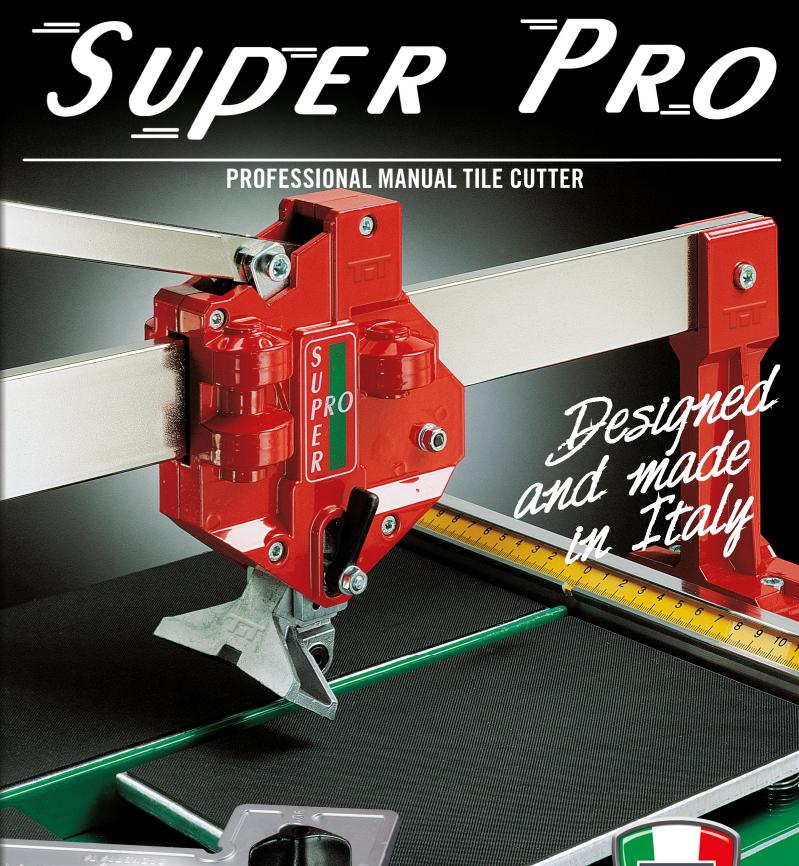

# AUTHORIZED DEALER:

**APPLICATION** 

Built to cut single-double fired ceramic and porcelain stoneware tiles

## STRAIGHT CUTS

Very fast and precise.
Fence with direct reading of measurement on its supporting rod for straight cuts.

BREAKING FOOT
Large dimension.
Straight and diagonal tile cutting possible in every point.

## CARRIAGE

Carriage with 9 ball-bearings, 4 of which are adjustable to assure a perfect sliding and top precision.

**CUTTING WHEEL**Tungsten carbide cutting wheel of big dimension: Ø 22 mm.

DIAGONAL CUTS

Diagonal fence with direct reading of measurement on its supporting rod for diagonal cuts.