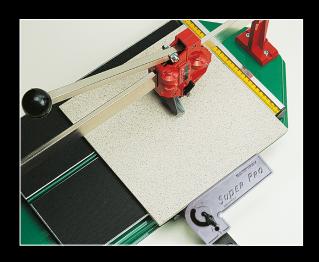

# AUTHORIZED DEALER:

**APPLICATION** 

Built to cut single-double fired ceramic and porcelain stoneware tiles

## STRAIGHT CUTS

Very fast and precise.
Fence with direct reading of measurement on its supporting rod for straight cuts.

BREAKING FOOT
Large dimension.
Straight and diagonal tile cutting possible in every point.