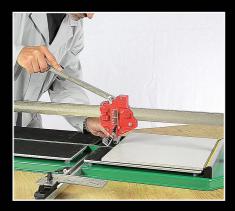

## STRAIGHT CUTS

Very fast and precise.
Fence with direct reading of measurement on its supporting rod for straight cuts.

BREAKING FOOT
Large dimension.
Straight and diagonal tile cutting possible in every point.

## CARRIAGE

Carriage with 9 ball-bearings, 4 of which are adjustable to assure a perfect sliding and top precision.

**CUTTING WHEEL**Tungsten carbide cutting wheel of big dimension: Ø 22 mm.

DIAGONAL CUTS

Diagonal fence with direct reading of measurement on its supporting rod for diagonal cuts.