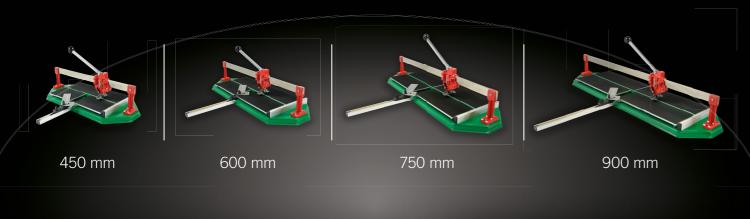

**LEFT-HANDED OPERATORS**Suitable also for left-handed operators.

**PACKAGING**Multilingual flexographed packaging.

AT WORK

|                                 | Art. <b>3045</b>     | Art. <b>3060</b> | Art. <b>3075</b>  | Art. <b>3090</b>  |
|---------------------------------|----------------------|------------------|-------------------|-------------------|
| CUTTING LENGTH                  | 450 mm.              | 600 mm.          | 750 mm.           | 900 mm.           |
| MAX SIZE TILE FOR DIAGONAL CUTS | 318 x 318 mm.        | 424 x 424 mm.    | 530 x 530 mm.     | 636 x 636 mm.     |
| CUTTING THICKNESS               | 5-19 mm              |                  |                   |                   |
| CUTTING WHEEL                   | Ø 22 x 6,1 x 4,7 mm. |                  |                   |                   |
| PACKING DIMENSION               | 720x340x160 mm.      | 860x340x160 mm.  | 1010x340x160 mm.  | 1160x340x160 mm.  |
| PIECES ON PALLET                | 33                   | 22               |                   |                   |
| PALLET DIMENSION                | 730x1170x2040 mm.    | 730x870x2040 mm. | 730x1030x2040 mm. | 730x1170x2040 mm. |
| NET WEIGHT                      | 12,5 Kg.             | 13,5 Kg.         | 16 Kg.            | 18,5 Kg.          |