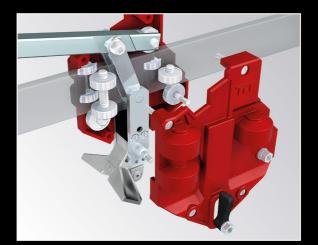

## CARRIAGE

Carriage with 9 ball-bearings, 4 of which are adjustable to assure a perfect sliding and top precision.

**CUTTING WHEEL**Tungsten carbide cutting wheel of big dimension: Ø 22 mm.

DIAGONAL CUTS