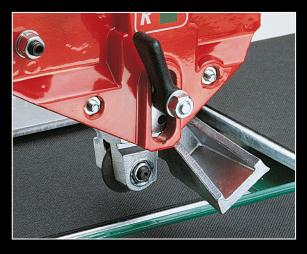

## STRAIGHT CUTS

Very fast and precise.
Fence with direct reading of measurement on its supporting rod for straight cuts.

BREAKING FOOT
Large dimension.
Straight and diagonal tile cutting possible in every point.

## CARRIAGE

Carriage with 9 ball-bearings, 4 of which are adjustable to assure a perfect sliding and top precision.

**CUTTING WHEEL**Tungsten carbide cutting wheel of big dimension: Ø 22 mm.

DIAGONAL CUTS