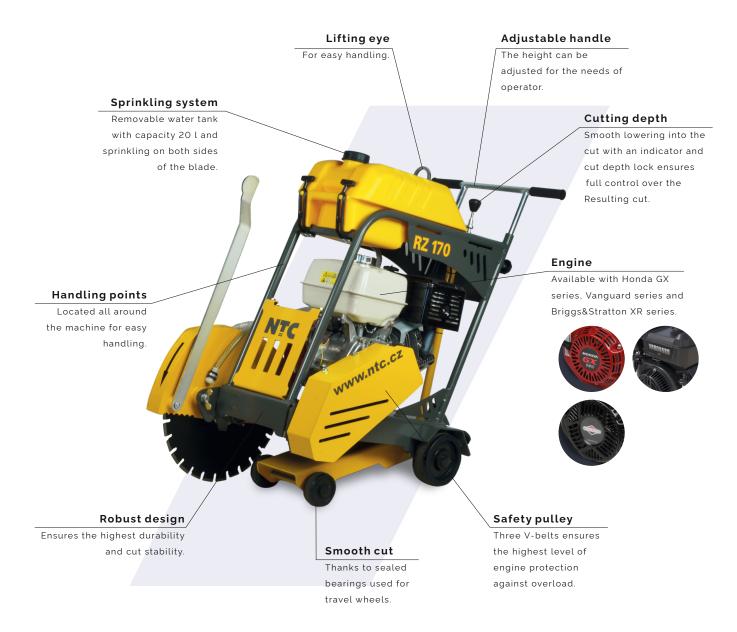

| FEATURES                      |  |  |  |  |
|-------------------------------|--|--|--|--|
| Frame design                  |  |  |  |  |
| Lifting eye                   |  |  |  |  |
| Brake                         |  |  |  |  |
| Integrated sprinkling system  |  |  |  |  |
| Sealed bearings in the wheels |  |  |  |  |
| Adjustable handle             |  |  |  |  |
| Safety pulley                 |  |  |  |  |