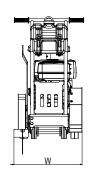

## **RZ 120**

| TYPE   | Dimensions (mm) |      |     |      |      |  |
|--------|-----------------|------|-----|------|------|--|
| RZ 120 | Нмім            | Нмах | W   | Dміn | Dмах |  |
|        | 950             | 1250 | 540 | 350  | 400  |  |