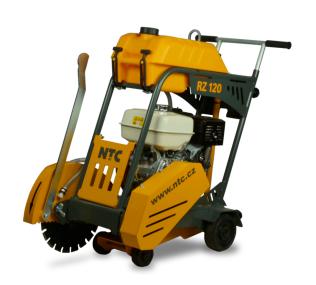

## **RZ 120**

| TYPE   | Dimensions (mm) |      |     |      |      |  |
|--------|-----------------|------|-----|------|------|--|
| RZ 120 | Нмім            | Нмах | W   | Dміn | Dмах |  |
|        | 950             | 1250 | 540 | 350  | 400  |  |

| TECHNICAL PAR                    | AMETERS | 5          |
|----------------------------------|---------|------------|
| OPERATING PARA                   | AMETERS |            |
| Weight                           | [kg]    | 100        |
| Maximal cutting depth            | [mm]    | 120/140    |
| Blade diameter                   | [mm]    | 350/400    |
| Blade connection                 | [mm]    | 25,4       |
| Rpm w/o load                     | [rpm]   | 3400       |
| Drive                            | [-]     | Manual     |
| Electric start                   | [-]     | No         |
| ENGINE                           | 1       |            |
| Maker and type                   | Honda   | GX270      |
| Fuel                             | [-]     | Petrol     |
| Net power ( 3600 rpm )           | [kW]    | 6,3        |
| Cyclone filter                   | [-]     | No         |
| Emission class                   | [-]     | EU Stage V |
| OPERATING F                      | LUIDS   |            |
| Water tank capacity (sprinkling) | [1]     | 20         |
| Fuel tank capacity (petrol)      | [1]     | 5,3        |
| Engine oil capacity (10W30)      | [U]     | 1,1        |
| HYGIENIC PARA                    | METERS  |            |
| Noice level LpA,d                | [dB]    | 101        |
| Noice level Lwa, G               | [dB]    | 110        |
| Vibration ahvd                   | [m/s²]  | 12,5       |

| FEATURES                      |  |  |  |  |
|-------------------------------|--|--|--|--|
| Frame design                  |  |  |  |  |
| Lifting eye                   |  |  |  |  |
| Brake                         |  |  |  |  |
| Integrated sprinkling system  |  |  |  |  |
| Sealed bearings in the wheels |  |  |  |  |
| Adjustable handle             |  |  |  |  |
| Safety pulley                 |  |  |  |  |