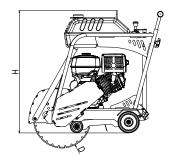

## **RZ 120**

| TYPE   | Dimensions (mm) |      |     |      |      |  |
|--------|-----------------|------|-----|------|------|--|
| RZ 120 | Нмім            | Нмах | W   | Dміn | Dмах |  |
|        | 950             | 1250 | 540 | 350  | 400  |  |