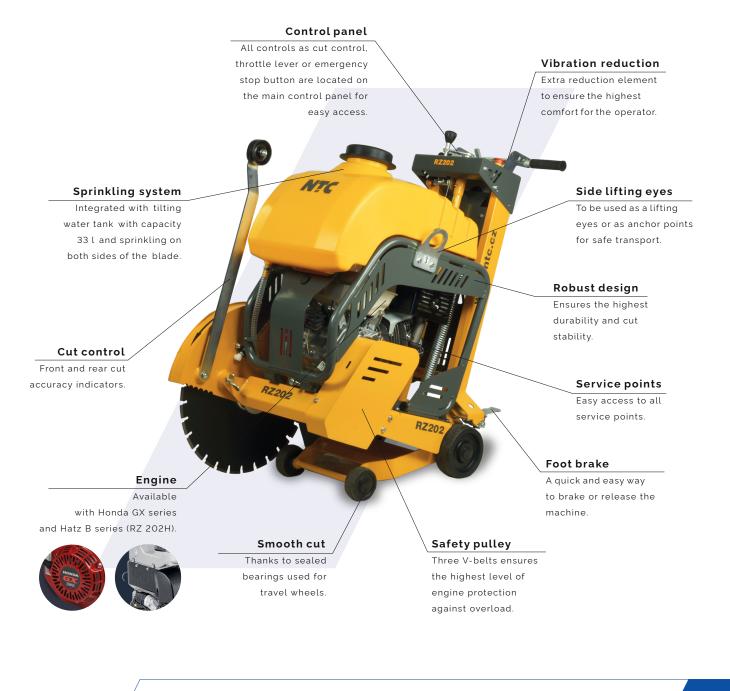

| FEATURES                      |
|-------------------------------|
| Frame design                  |
| Lifting and anchor eyes       |
| Foot brake                    |
| Integrated sprinkling system  |
| Sealed bearings in the wheels |
|                               |