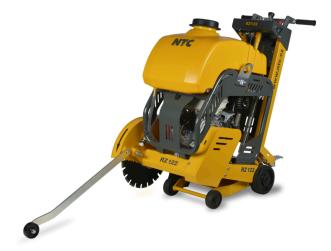

## FLOOR SAW | EXCLUSIVE SERIES

| ТҮРЕ   | Dimensions (mm) |     |      |      |  |
|--------|-----------------|-----|------|------|--|
| RZ 122 | Н               | W   | Dміn | Dмах |  |
|        | 1055            | 580 | 350  | 400  |  |