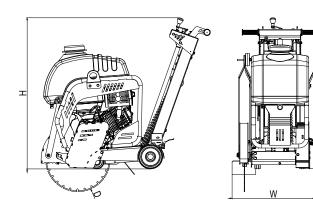

## FLOOR SAW | EXCLUSIVE SERIES

| ТҮРЕ   | Dimensions (mm) |     |      |      |  |
|--------|-----------------|-----|------|------|--|
| RZ 122 | Н               | W   | Dміn | Dмах |  |
|        | 1055            | 580 | 350  | 400  |  |