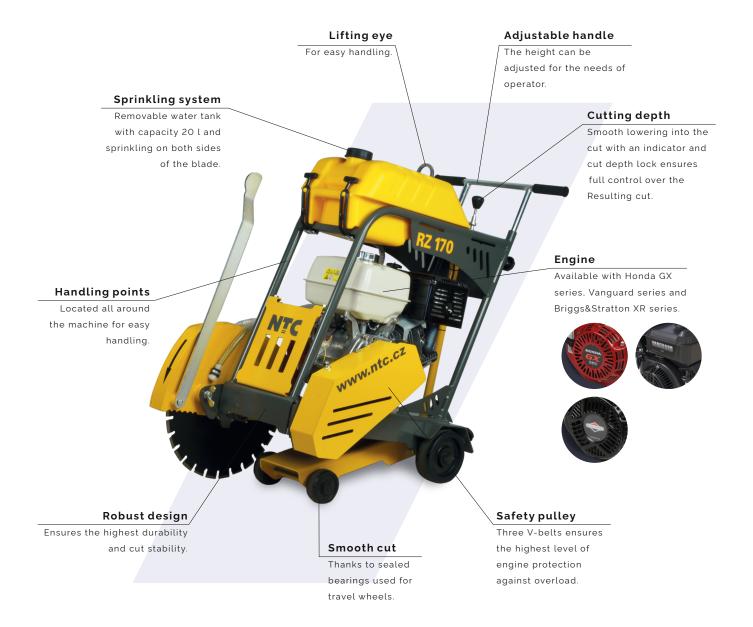

| FEATURES                      |  |  |  |  |
|-------------------------------|--|--|--|--|
| Frame design                  |  |  |  |  |
| Lifting eye                   |  |  |  |  |
| Handbrake                     |  |  |  |  |
| Integrated sprinkling system  |  |  |  |  |
| Sealed bearings in the wheels |  |  |  |  |
|                               |  |  |  |  |

| OPTIONAL ACCESSORIES                               |   |
|----------------------------------------------------|---|
| Hour counter                                       | 0 |
| Trottle levelron the control panel                 | 0 |
| Diamond blade for asphalt                          | 0 |
| Diamond blade for concrete and reinforced concrete | 0 |