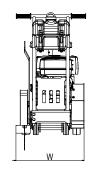

## NTC

FLOOR SAW | PRO SERIES

| ТҮРЕ   | Dimensions (mm) |      |     |     |  |
|--------|-----------------|------|-----|-----|--|
| RZ 170 | Нмім            | Нмах | W   | D   |  |
|        | 950             | 1250 | 540 | 450 |  |