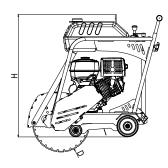

## NTC

FLOOR SAW | PRO SERIES

| ТҮРЕ   | Dimensions (mm) |      |     |     |  |
|--------|-----------------|------|-----|-----|--|
| RZ 170 | Нмім            | Нмах | W   | D   |  |
|        | 950             | 1250 | 540 | 450 |  |