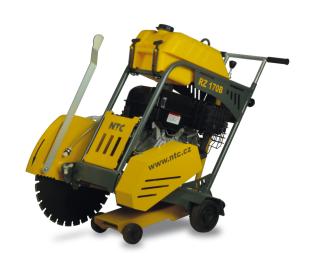

## **RZ 170B**

Нмім

950

1250

TYPE

**RZ 170B** 

|                 | W_ |   |  |  |
|-----------------|----|---|--|--|
|                 |    |   |  |  |
| Dimensions (mm) |    |   |  |  |
| Нмах            | W  | D |  |  |

450

540

| TECHNICAL PARAMETERS             |        |            |  |  |  |
|----------------------------------|--------|------------|--|--|--|
| OPERATING PARAMETERS             |        |            |  |  |  |
| Weight                           | [kg]   | 115        |  |  |  |
| Maximal cutting depth            | [mm]   | 170        |  |  |  |
| Blade diameter                   | [mm]   | 450        |  |  |  |
| Blade connection                 | [mm]   | 25,4       |  |  |  |
| Rpm w/o load                     | [rpm]  | 2800       |  |  |  |
| Drive                            | [-]    | Ruční      |  |  |  |
| Electric start                   | [-]    | Ne         |  |  |  |
| ENGINE                           |        |            |  |  |  |
| Maker and type                   | B&S    | XR 2100    |  |  |  |
| Fuel                             | [-]    | Benzín     |  |  |  |
| Net power ( 3600 rpm )           | [kW]   | 9,93       |  |  |  |
| Cyclone filter                   | [-]    | Ne         |  |  |  |
| Emission class                   | [-]    | EU Stage V |  |  |  |
| OPERATING FLUIDS                 |        |            |  |  |  |
| Water tank capacity (sprinkling) | [1]    | 20         |  |  |  |
| Fuel tank capacity (petrol)      | [1]    | 6,6        |  |  |  |
| Engine oil capacity (10W30)      | [1]    | 1,1        |  |  |  |
| HYGIENIC PARAMETERS              |        |            |  |  |  |
| Noice level LpA,d                | [dB]   | 94         |  |  |  |
| Noice level LWA,G                | [dB]   | 107+4      |  |  |  |
| Vibration ahvd                   | [m/s²] | 5,22+2,09  |  |  |  |