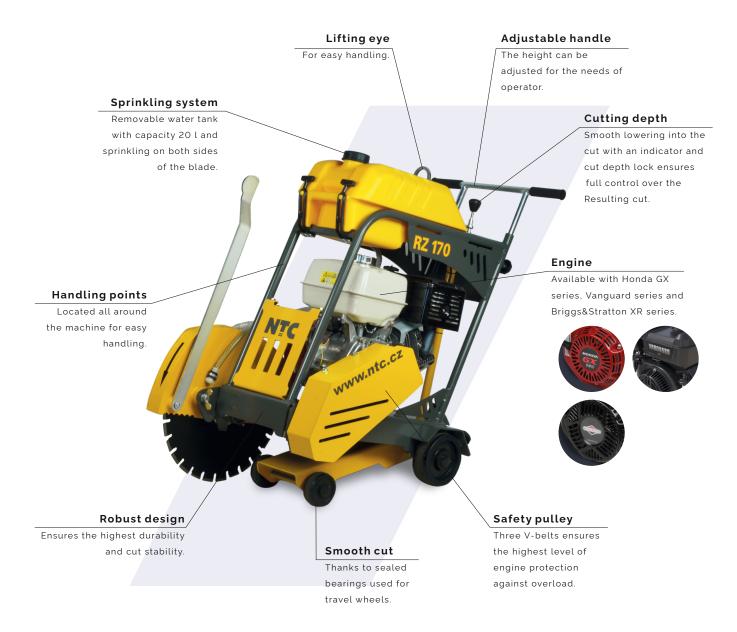

| FEATURES                      |
|-------------------------------|
| Frame design                  |
| Lifting eye                   |
| Handbrake                     |
| Integrated sprinkling system  |
| Sealed bearings in the wheels |

| OPTIONAL ACCESSORIES                               |   |
|----------------------------------------------------|---|
| Hour counter                                       | 0 |
| Trottle levelron the control panel                 | 0 |
| Diamond blade for asphalt                          | 0 |
| Diamond blade for concrete and reinforced concrete | 0 |