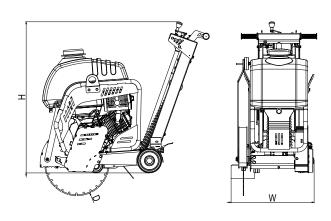

## **RZ 172**

| TYPE   | Dimensions (mm) |     |      |     |
|--------|-----------------|-----|------|-----|
| RZ 172 | Н               | W   | L    | D   |
|        | 1055            | 580 | 1180 | 450 |