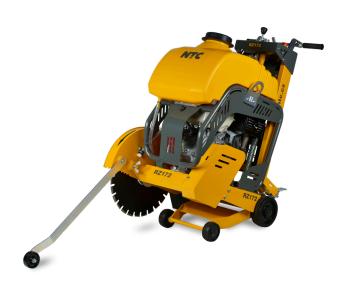

## **RZ 172**

| TYPE   | Dimensions (mm) |     |      |     |
|--------|-----------------|-----|------|-----|
| RZ 172 | Н               | W   | L    | D   |
|        | 1055            | 580 | 1180 | 450 |

| TECHNICAL PARAMETERS             |         |            |  |  |  |  |
|----------------------------------|---------|------------|--|--|--|--|
| OPERATING PARA                   | AMETERS |            |  |  |  |  |
| Weight                           | [kg]    | 120        |  |  |  |  |
| Maximal cutting depth            | [mm]    | 170        |  |  |  |  |
| Blade diameter                   | [mm]    | 450        |  |  |  |  |
| Blade connection                 | [mm]    | 25,4       |  |  |  |  |
| Rpm w/o load                     | [rpm]   | 2800       |  |  |  |  |
| Drive                            | [-]     | Manual     |  |  |  |  |
| Electric start                   | [-]     | No         |  |  |  |  |
| ENGINE                           |         |            |  |  |  |  |
| Maker and type                   | Honda   | GX 390     |  |  |  |  |
| Fuel                             | [-]     | Petrol     |  |  |  |  |
| Net power ( 3600 rpm )           | [kW]    | 8,7        |  |  |  |  |
| Cyclone filter                   | [-]     | No         |  |  |  |  |
| Emission class                   | [-]     | EU Stage V |  |  |  |  |
| OPERATING FLUIDS                 |         |            |  |  |  |  |
| Water tank capacity (sprinkling) | [1]     | 33         |  |  |  |  |
| Fuel tank capacity (petrol)      | [1]     | 6,1        |  |  |  |  |
| Engine oil capacity (10W30)      | [1]     | 1,1        |  |  |  |  |
| HYGIENIC PARAMETERS              |         |            |  |  |  |  |
| Noice level LpA,d                | [dB]    | 104        |  |  |  |  |
| Noice level Lwa,g                | [dB]    | 111        |  |  |  |  |
| Vibration ahvd                   | [m/s²]  | 14,5       |  |  |  |  |