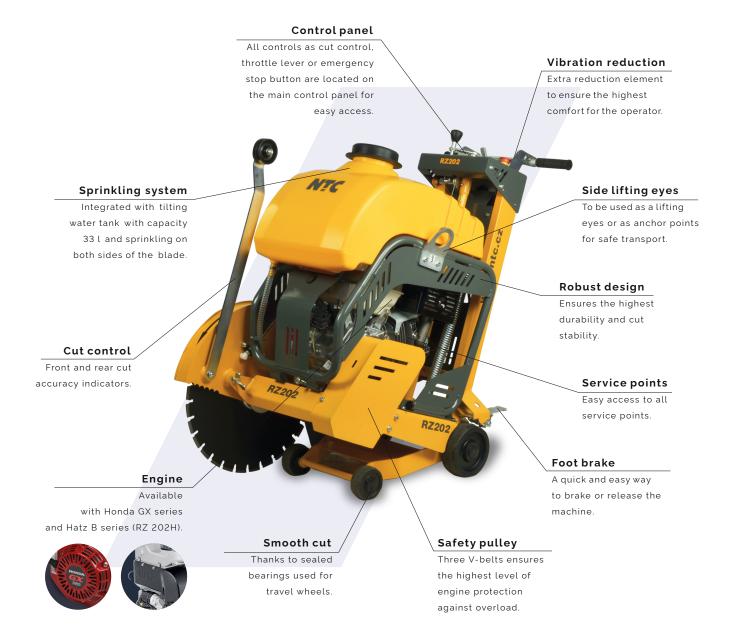

| FEATURES                      |  |  |
|-------------------------------|--|--|
| Frame design                  |  |  |
| Lifting and anchor eyes       |  |  |
| Foot brake                    |  |  |
| Integrated sprinkling system  |  |  |
| Sealed bearings in the wheels |  |  |