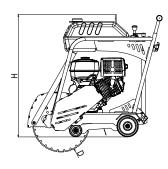

## NTC

FLOOR SAW | PRO SERIES

| TYPE   | Dimensions (mm) |      |     |      |      |  |
|--------|-----------------|------|-----|------|------|--|
| RZ 200 | Нмім            | Нмах | W   | Dmin | Dмах |  |
|        | 950             | 1250 | 540 | 500  | 520  |  |