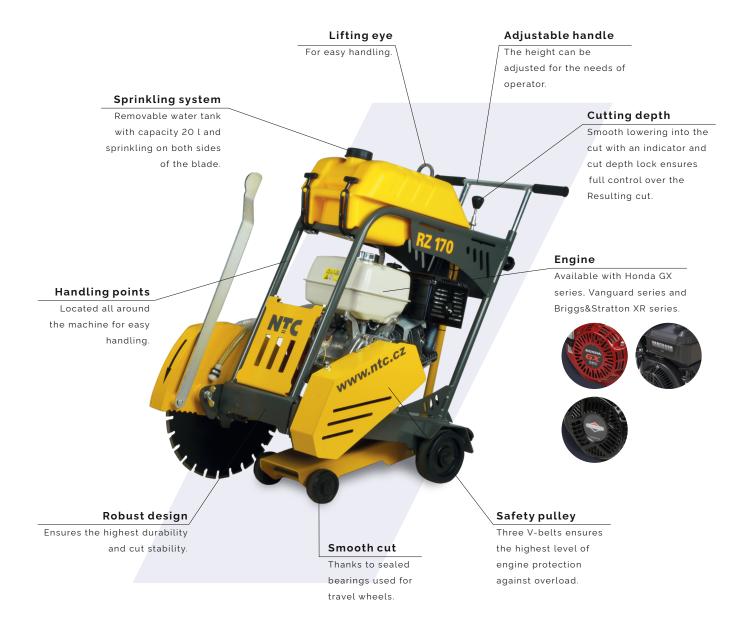

## FOR THE REAL PROFESSIONALS

These machines were developed with specific goal, to be the best floor saw for the most demanding working conditions, the environment of rental shops.

NTC STAVEBNÍ TECHNIKA SPOL. S.R.O. Jiřinková 120 552 03 Česká Skalice | Czechia WWW.NTC.CZ

| FEATURES                      |
|-------------------------------|
| Frame design                  |
| Lifting eye                   |
| Handbrake                     |
| Integrated sprinkling system  |
| Sealed bearings in the wheels |
|                               |