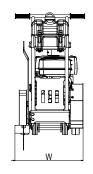

## NTC

FLOOR SAW | PRO SERIES

| TYPE   | Dimensions (mm) |      |     |      |      |  |
|--------|-----------------|------|-----|------|------|--|
| RZ 200 | Нмім            | Нмах | W   | Dmin | Dмах |  |
|        | 950             | 1250 | 540 | 500  | 520  |  |