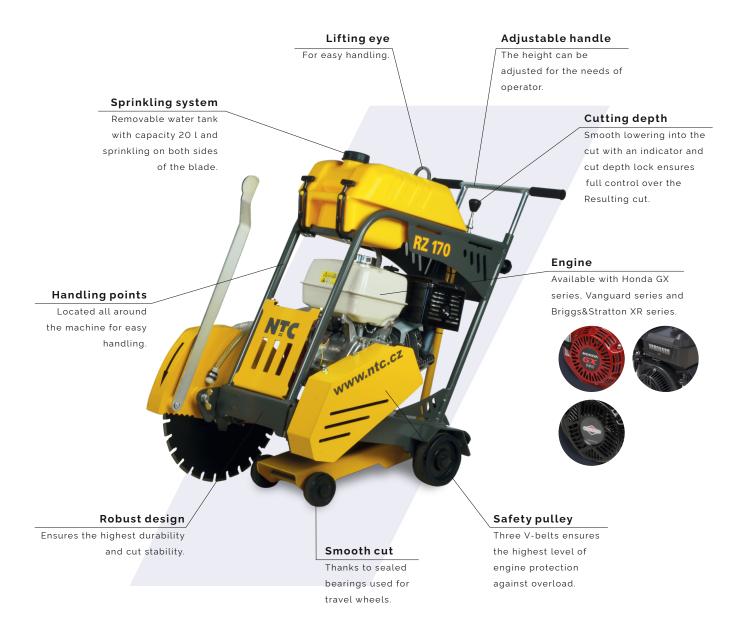

## PRO SERIES

## FOR THE REAL PROFESSIONALS

These machines were developed with specific goal, to be the best floor saw for the most demanding working conditions, the environment of rental shops.