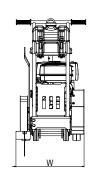

## **RZ 200V**

| TYPE    | Dimensions (mm) |      |     |      |      |  |
|---------|-----------------|------|-----|------|------|--|
| RZ 200V | Нмім            | Нмах | W   | Dміn | Dмах |  |
|         | 950             | 1250 | 540 | 500  | 520  |  |