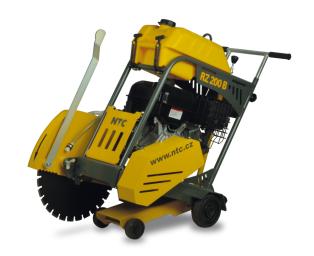

## **RZ 200V**

| TYPE    | Dimensions (mm) |      |     |      |      |  |
|---------|-----------------|------|-----|------|------|--|
| RZ 200V | Нмім            | Нмах | W   | Dміn | Dмах |  |
|         | 950             | 1250 | 540 | 500  | 520  |  |