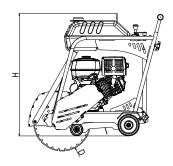

## **RZ 200V**

| TYPE    | Dimensions (mm) |      |     |      |      |  |
|---------|-----------------|------|-----|------|------|--|
| RZ 200V | Нмім            | Нмах | W   | Dміn | Dмах |  |
|         | 950             | 1250 | 540 | 500  | 520  |  |