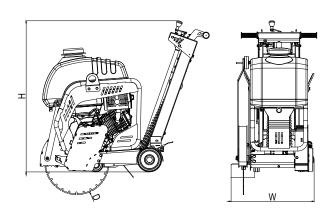

## **RZ 202**

| TYPE   | Dimensions (mm) |     |      |      |  |
|--------|-----------------|-----|------|------|--|
| RZ 202 | Н               | W   | Dміn | Dмах |  |
|        | 1055            | 580 | 500  | 520  |  |