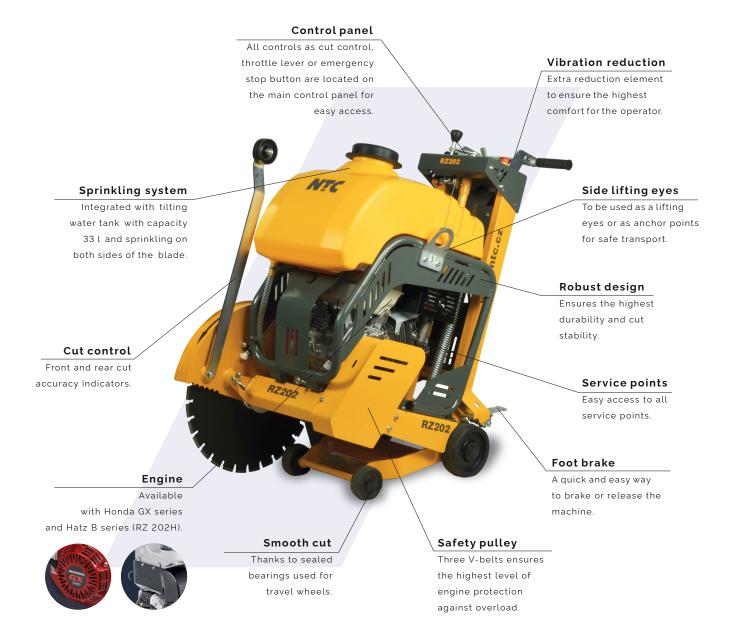

| FEATURES                      |
|-------------------------------|
| Frame design                  |
| Lifting and anchor eyes       |
| Foot brake                    |
| Integrated sprinkling system  |
| Sealed bearings in the wheels |