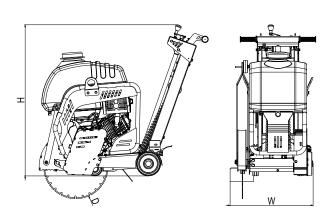

## **RZ 202H**

| TYPE     | Dimensions (mm) |     |      |      |  |
|----------|-----------------|-----|------|------|--|
| RZ 202 H | Н               | W   | Dміn | Dмах |  |
|          | 1055            | 580 | 500  | 520  |  |