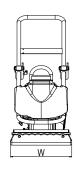

### **VD 15**

| TYPE  | Machine dimensions (mm) |     |     |     |      |     |     |  |
|-------|-------------------------|-----|-----|-----|------|-----|-----|--|
| VD 15 | Н                       | H1  | H2  | L   | L1   | L2  | W   |  |
|       | 745                     | 930 | 750 | 565 | 1200 | 695 | 400 |  |

| TECHNICAL PAR                 | RAMETERS |            |  |  |  |  |
|-------------------------------|----------|------------|--|--|--|--|
| OPERATIONAL PARAMETERS        |          |            |  |  |  |  |
| Operational weight            | [kg]     | 85         |  |  |  |  |
| Plate dimensions (W x L)      | [mm]     | 450 x 565  |  |  |  |  |
| Centrifugal force             | [kN]     | 15         |  |  |  |  |
| Frequency                     | [Hz]     | 100        |  |  |  |  |
| Maximal speed                 | [m/min]  | 25         |  |  |  |  |
| ENGINE                        |          |            |  |  |  |  |
| Maker and type                | Honda    | GX 160     |  |  |  |  |
| Fuel                          | [-]      | Petrol     |  |  |  |  |
| Net power ( 3600 r./min )     | [kW]     | 3,6        |  |  |  |  |
| Emission class                | [-]      | EU Stage V |  |  |  |  |
| OPERATIONAL LIQUIDS           |          |            |  |  |  |  |
| Fuel tank capacity (petrol)   | [1]      | 3,1        |  |  |  |  |
| Engine oil capacity (10W30)   | [1]      | 0,6        |  |  |  |  |
| Exciter oil capacity (10W30)  | [1]      | 0,07       |  |  |  |  |
| HYGIENE PARAMETERS            |          |            |  |  |  |  |
| Noise level L <sub>PA,d</sub> | [dB]     | 91+4       |  |  |  |  |
| Noise level Lwa,g             | [dB]     | 105        |  |  |  |  |
| Vibration ahvd                | [m/s²]   | 8,4+3,4    |  |  |  |  |