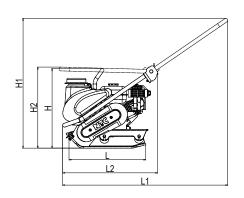

### **VD 15**

| TYPE  | Machine dimensions (mm) |     |     |     |      |     |     |  |
|-------|-------------------------|-----|-----|-----|------|-----|-----|--|
| VD 15 | Н                       | H1  | H2  | L   | L1   | L2  | W   |  |
|       | 745                     | 930 | 750 | 565 | 1200 | 695 | 400 |  |