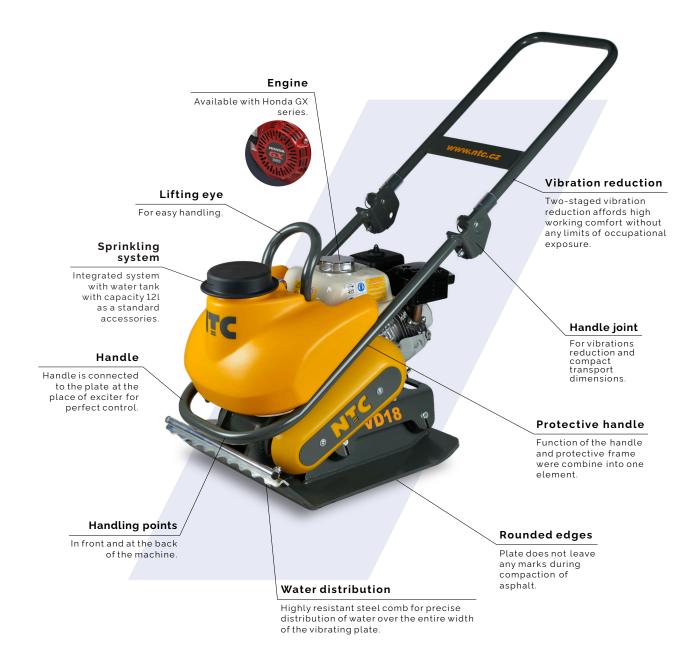

#### FOR VERSATILITY AND JOY OF WORK

Modern machine with a high number of ergonomic elements and integrated sprinkling system for an asphalt compaction. Whatever application is planned, vibratory plates of Elegant series are always ready.

| FEATURES                                    |
|---------------------------------------------|
| Frame design                                |
| Folding handle                              |
| Central lifting eye                         |
| Two-staged vibration reduction              |
| Handling points on all sides of the machine |
| Rounded edges of the plate                  |
| Sprinkling kit (capacity of the tank 12 l)  |