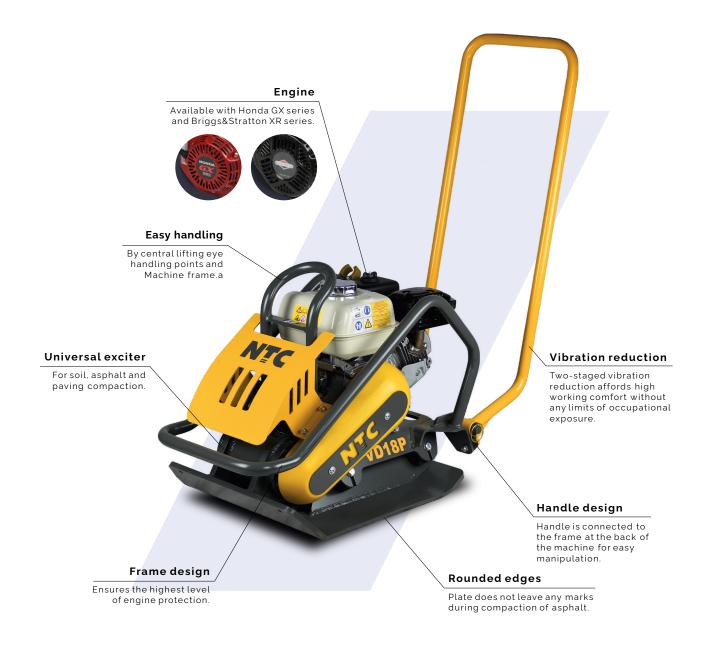

#### THE CLEAR CHOICE FOR THE MOST DEMANDING

These forward vibratory plates respond to requirements of variability and offer a huge range of variations while maintain the highest quality of processing and work performance.

| FEATURES                                    |
|---------------------------------------------|
| Frame design                                |
| Folding handle                              |
| Central lifting eye                         |
| Two-staged vibration reduction              |
| Handling points on all sides of the machine |
| Rounded edges of the plate                  |