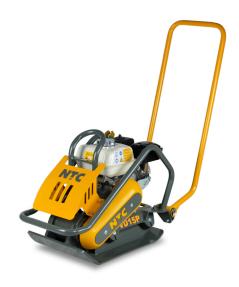

# NIC

## **VD 15P**

| TYP    | Machine dimensions (mm) |      |     |     |      |     |     |  |
|--------|-------------------------|------|-----|-----|------|-----|-----|--|
| VD 15P | Н                       | H1   | H2  | L   | L1   | L2  | W   |  |
|        | 535                     | 1000 | 920 | 565 | 1110 | 920 | 400 |  |