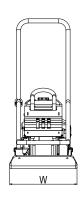

## **VD 15P**

| TYP    | Machine dimensions (mm) |      |     |     |      |     |     |  |
|--------|-------------------------|------|-----|-----|------|-----|-----|--|
| VD 15P | Н                       | H1   | H2  | L   | L1   | L2  | W   |  |
|        | 535                     | 1000 | 920 | 565 | 1110 | 920 | 400 |  |