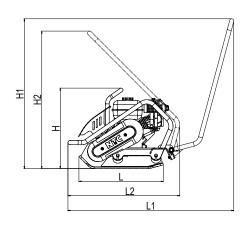

## **VD 15P**

| TYP    | Machine dimensions (mm) |      |     |     |      |     |     |  |
|--------|-------------------------|------|-----|-----|------|-----|-----|--|
| VD 15P | Н                       | H1   | H2  | L   | L1   | L2  | W   |  |
|        | 535                     | 1000 | 920 | 565 | 1110 | 920 | 400 |  |