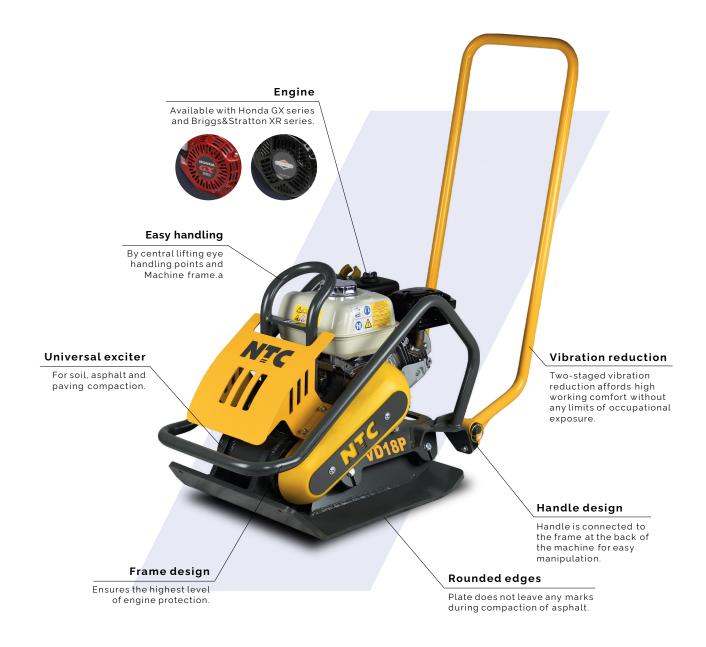

| FEATURES                                    |
|---------------------------------------------|
| Frame design                                |
| Folding handle                              |
| Central lifting eye                         |
| Two-staged vibration reduction              |
| Handling points on all sides of the machine |
| Rounded edges of the plate                  |