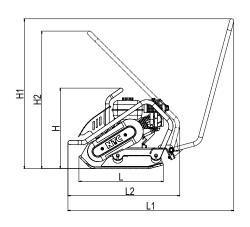

### **VD 15PB**

| TYP     | Machine dimensions (mm) |      |     |     |      |     |     |
|---------|-------------------------|------|-----|-----|------|-----|-----|
| VD 15PB | н                       | H1   | H2  | L   | L1   | L2  | W   |
|         | 535                     | 1000 | 920 | 565 | 1110 | 920 | 400 |