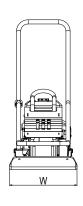

### **VD 15PB**

| TYP     | Machine dimensions (mm) |      |     |     |      |     |     |
|---------|-------------------------|------|-----|-----|------|-----|-----|
| VD 15PB | н                       | H1   | H2  | L   | L1   | L2  | W   |
|         | 535                     | 1000 | 920 | 565 | 1110 | 920 | 400 |