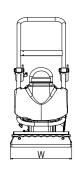

## **VD 18**

| TYPE  | Machine dimensions (mm) |     |     |     |      |     |     |  |
|-------|-------------------------|-----|-----|-----|------|-----|-----|--|
| VD 18 | Н                       | H1  | H2  | L   | L1   | L2  | W   |  |
|       | 745                     | 930 | 750 | 565 | 1200 | 695 | 450 |  |