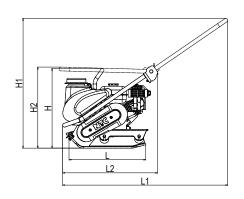

## **VD 18**

| TYPE  | Machine dimensions (mm) |     |     |     |      |     |     |  |
|-------|-------------------------|-----|-----|-----|------|-----|-----|--|
| VD 18 | Н                       | H1  | H2  | L   | L1   | L2  | W   |  |
|       | 745                     | 930 | 750 | 565 | 1200 | 695 | 450 |  |