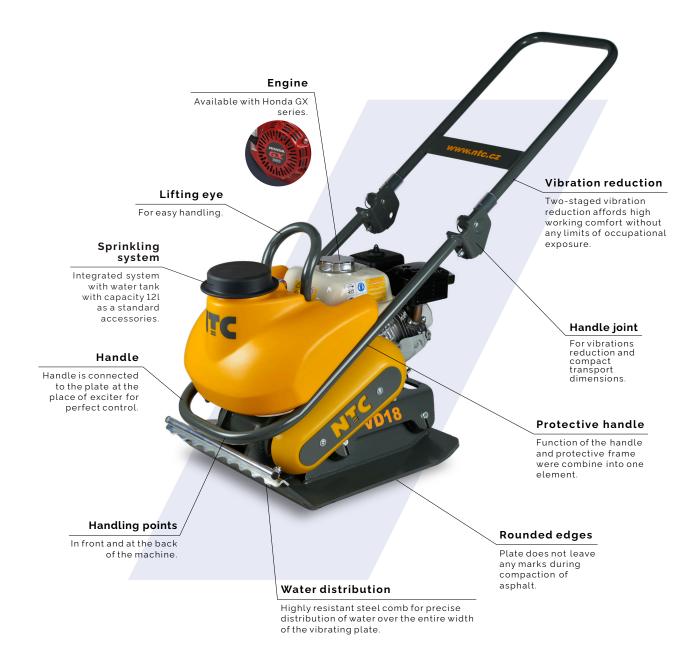

| FEATURES                                    |
|---------------------------------------------|
| Frame design                                |
| Folding handle                              |
| Central lifting eye                         |
| Two-staged vibration reduction              |
| Handling points on all sides of the machine |
| Rounded edges of the plate                  |
| Sprinkling kit (water tank capacity 12 l)   |