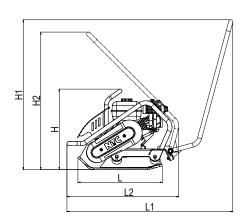

## **VD 18P**

| TYP    | Machine dimensions (mm) |      |     |     |      |     |     |  |
|--------|-------------------------|------|-----|-----|------|-----|-----|--|
| VD 18P | Н                       | H1   | H2  | L   | L1   | L2  | W   |  |
|        | 535                     | 1000 | 920 | 565 | 1110 | 920 | 450 |  |