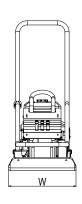

## **VD 18P**

| TYP    | Machine dimensions (mm) |      |     |     |      |     |     |  |
|--------|-------------------------|------|-----|-----|------|-----|-----|--|
| VD 18P | Н                       | H1   | H2  | L   | L1   | L2  | W   |  |
|        | 535                     | 1000 | 920 | 565 | 1110 | 920 | 450 |  |