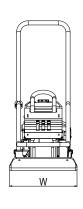

## **VD 18PB**

| TYP     | Machine dimensions (mm) |      |     |     |      |     |     |  |
|---------|-------------------------|------|-----|-----|------|-----|-----|--|
| VD 18PB | н                       | H1   | H2  | L   | L1   | L2  | W   |  |
|         | 535                     | 1000 | 920 | 565 | 1110 | 920 | 450 |  |