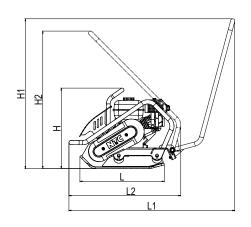

## **VD 18PB**

| TYP     | Machine dimensions (mm) |      |     |     |      |     |     |  |
|---------|-------------------------|------|-----|-----|------|-----|-----|--|
| VD 18PB | н                       | H1   | H2  | L   | L1   | L2  | W   |  |
|         | 535                     | 1000 | 920 | 565 | 1110 | 920 | 450 |  |