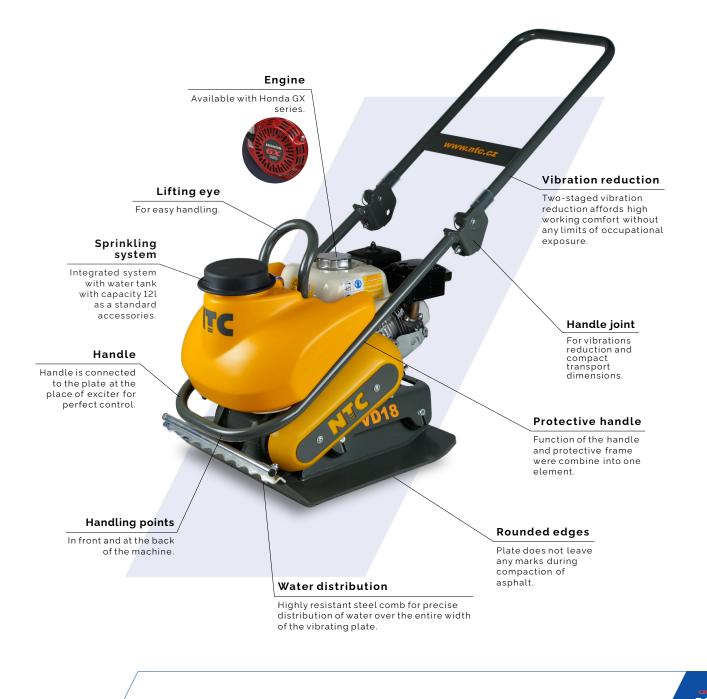

## Modern machine with a high number of ergonomic elements and integrated sprinkling system for an asphalt compaction. Whatever application is planned, vibratory plates of Elegant series are always ready.

## NTC

## FORWARD VIBRATORY PLATE | ELEGANT SERIES

| ТҮР   | Machine dimensions (mm) |     |     |     |      |     |     |
|-------|-------------------------|-----|-----|-----|------|-----|-----|
| VD 20 | н                       | H1  | H2  | L   | L1   | L2  | W   |
|       | 750                     | 935 | 755 | 565 | 1200 | 695 | 500 |