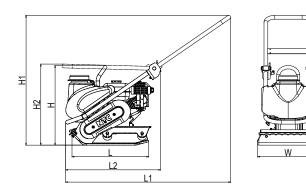

## FORWARD VIBRATORY PLATE | ELEGANT SERIES

| ТҮР   | Machine dimensions (mm) |     |     |     |      |     |     |
|-------|-------------------------|-----|-----|-----|------|-----|-----|
| VD 20 | н                       | H1  | H2  | L   | L1   | L2  | W   |
|       | 750                     | 935 | 755 | 565 | 1200 | 695 | 500 |