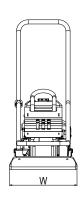

## **VD 20P**

| TYP    | Machine dimensions (mm) |      |     |     |      |     |     |  |
|--------|-------------------------|------|-----|-----|------|-----|-----|--|
| VD 20P | н                       | H1   | H2  | L   | L1   | L2  | W   |  |
|        | 535                     | 1005 | 925 | 565 | 1115 | 920 | 500 |  |