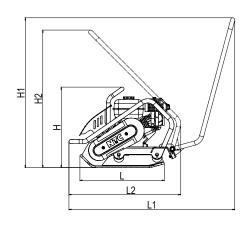

## **VD 20P**

| TYP    | Machine dimensions (mm) |      |     |     |      |     |     |  |
|--------|-------------------------|------|-----|-----|------|-----|-----|--|
| VD 20P | н                       | H1   | H2  | L   | L1   | L2  | W   |  |
|        | 535                     | 1005 | 925 | 565 | 1115 | 920 | 500 |  |