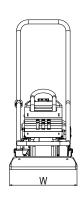

## **VD 20PB**

| TYP     | Machine dimensions (mm) |      |     |     |      |     |     |  |  |
|---------|-------------------------|------|-----|-----|------|-----|-----|--|--|
| VD 20PB | Н                       | H1   | H2  | L   | L1   | L2  | W   |  |  |
|         | 535                     | 1005 | 925 | 565 | 1115 | 920 | 500 |  |  |