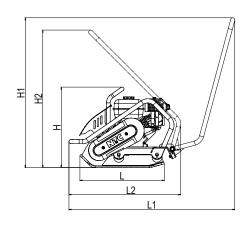

## **VD 20PB**

| TYP     | Machine dimensions (mm) |      |     |     |      |     |     |  |  |
|---------|-------------------------|------|-----|-----|------|-----|-----|--|--|
| VD 20PB | Н                       | H1   | H2  | L   | L1   | L2  | W   |  |  |
|         | 535                     | 1005 | 925 | 565 | 1115 | 920 | 500 |  |  |