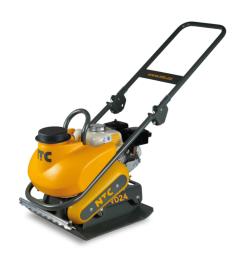

### **VD 24**

| TYP   | Machine dimensions (mm) |     |     |     |      |     |     |  |
|-------|-------------------------|-----|-----|-----|------|-----|-----|--|
| VD 24 | Н                       | H1  | H2  | L   | L1   | L2  | W   |  |
|       | 750                     | 935 | 755 | 565 | 1200 | 695 | 500 |  |

| TECHNICAL PA                 | RAMETERS |            |  |  |  |  |
|------------------------------|----------|------------|--|--|--|--|
| OPERATIONAL PARAMETERS       |          |            |  |  |  |  |
| Operational weight           | [kg]     | 110        |  |  |  |  |
| Plate dimensions (W x L)     | [mm]     | 500 x 565  |  |  |  |  |
| Centrifugal force            | [kN]     | 24         |  |  |  |  |
| Frequency                    | [Hz]     | 100        |  |  |  |  |
| Maximal speed                | [m/min]  | 25         |  |  |  |  |
| ENGINE                       |          |            |  |  |  |  |
| Maker and type               | Honda    | GX 160     |  |  |  |  |
| Fuel                         | [-]      | Petrol     |  |  |  |  |
| Net power ( 3600 r./min )    | [kW]     | 3,6        |  |  |  |  |
| Emission class               | [-]      | EU Stage V |  |  |  |  |
| OPERATIONAL LIQUIDS          |          |            |  |  |  |  |
| Fuel tank capacity (petrol)  | [1]      | 3,1        |  |  |  |  |
| Engine oil capacity (10W30)  | [1]      | 0,6        |  |  |  |  |
| Exciter oil capacity (10W30) | [[]      | 0,07       |  |  |  |  |
| HYGIENE PARAMETERS           |          |            |  |  |  |  |
| Noise level LpA,d            | [dB]     | 91+1       |  |  |  |  |
| Noise level Lwa,g            | [dB]     | 105        |  |  |  |  |
| Vibration ahvd               | [m/s²]   | 12,5+5,0   |  |  |  |  |