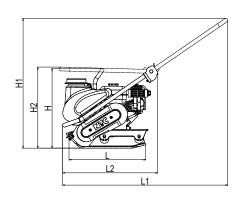

### **VD 24**

| TYP   | Machine dimensions (mm) |     |     |     |      |     |     |  |
|-------|-------------------------|-----|-----|-----|------|-----|-----|--|
| VD 24 | Н                       | H1  | H2  | L   | L1   | L2  | W   |  |
|       | 750                     | 935 | 755 | 565 | 1200 | 695 | 500 |  |