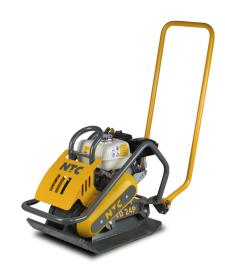

### **VD 24P**

| TYP    | Machine dimensions (mm) |      |     |     |      |     |     |  |
|--------|-------------------------|------|-----|-----|------|-----|-----|--|
| VD 24P | Н                       | H1   | H2  | L   | L1   | L2  | W   |  |
|        | 535                     | 1005 | 925 | 565 | 1115 | 920 | 500 |  |

| TECHNICAL PA                 | RAMETERS  |            |  |  |  |
|------------------------------|-----------|------------|--|--|--|
| OPERATIONAL PA               | ARAMETERS |            |  |  |  |
| Operational weight           | [kg]      | 110        |  |  |  |
| Plate dimensions (W x L)     | [mm]      | 500 x 565  |  |  |  |
| Centrifugal force            | [kN]      | 24         |  |  |  |
| Frequency                    | [Hz]      | 100        |  |  |  |
| Maximal speed                | [m/min]   | 25         |  |  |  |
| ENGINE                       |           |            |  |  |  |
| Maker and type               | Honda     | GX 160     |  |  |  |
| Fuel                         | [-]       | Petrol     |  |  |  |
| Net power ( 3600 r./min )    | [kW]      | 3,6        |  |  |  |
| Emission class               | [-]       | EU Stage V |  |  |  |
| OPERATIONAL                  | L FLUIDS  |            |  |  |  |
| Fuel tank capacity (petrol)  | [U]       | 3,1        |  |  |  |
| Engine oil capacity (10W30)  | [L]       | 0,6        |  |  |  |
| Exciter oil capacity (10W30) | [U]       | 0,07       |  |  |  |
| HYGIENE PAR                  | AMETERS   |            |  |  |  |
| Noise level LpA,d            | [dB]      | 91+1       |  |  |  |
| Noise level LWA,G            | [dB]      | 105        |  |  |  |
| Vibration ahvd               | [m/s²]    | 12,5+5,0   |  |  |  |