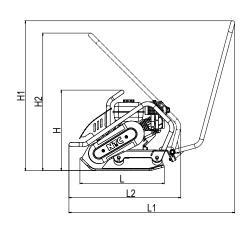

### **VD 24P**

| TYP    | Machine dimensions (mm) |      |     |     |      |     |     |  |
|--------|-------------------------|------|-----|-----|------|-----|-----|--|
| VD 24P | Н                       | H1   | H2  | L   | L1   | L2  | W   |  |
|        | 535                     | 1005 | 925 | 565 | 1115 | 920 | 500 |  |