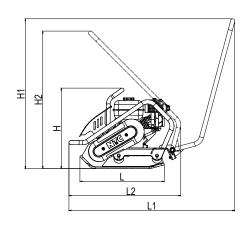

### **VD 24PB**

| TYP     | Machine dimensions (mm) |      |     |     |      |     |     |  |
|---------|-------------------------|------|-----|-----|------|-----|-----|--|
| VD 24PB | Н                       | H1   | H2  | L   | L1   | L2  | W   |  |
|         | 535                     | 1005 | 925 | 565 | 1115 | 920 | 500 |  |