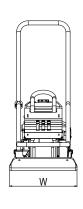

### **VD 24PB**

| TYP     | Machine dimensions (mm) |      |     |     |      |     |     |  |
|---------|-------------------------|------|-----|-----|------|-----|-----|--|
| VD 24PB | Н                       | H1   | H2  | L   | L1   | L2  | W   |  |
|         | 535                     | 1005 | 925 | 565 | 1115 | 920 | 500 |  |