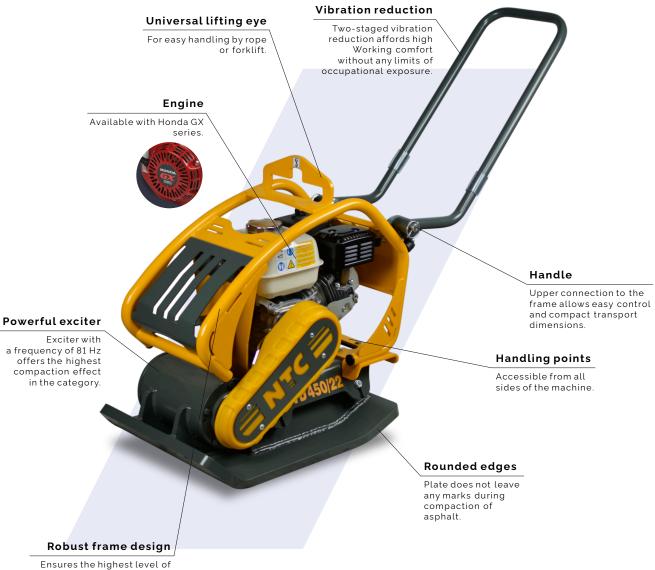

| FEATURES                                    |
|---------------------------------------------|
| Frame design                                |
| Folding handle                              |
| Central lifting eye                         |
| Two-staged vibration reduction              |
| Handling points on all sides of the machine |
| Rounded edges of the plate                  |