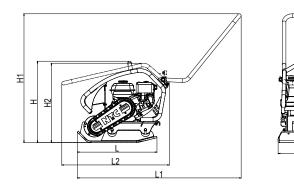

## VD 350/16

| TYPE      | Machine dimensions (mm) |     |     |     |      |     |     |  |
|-----------|-------------------------|-----|-----|-----|------|-----|-----|--|
| VD 350/16 | н                       | H1  | H2  | L   | L1   | L2  | W   |  |
|           | 360                     | 900 | 350 | 610 | 1300 | 830 | 350 |  |