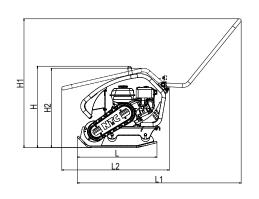

## **VD 450/22**

| TYPE      | Machine dimensions (mm) |     |     |     |      |     |     |  |
|-----------|-------------------------|-----|-----|-----|------|-----|-----|--|
| VD 450/22 | Н                       | H1  | H2  | L   | L1   | L2  | W   |  |
|           | 360                     | 900 | 350 | 610 | 1300 | 830 | 450 |  |