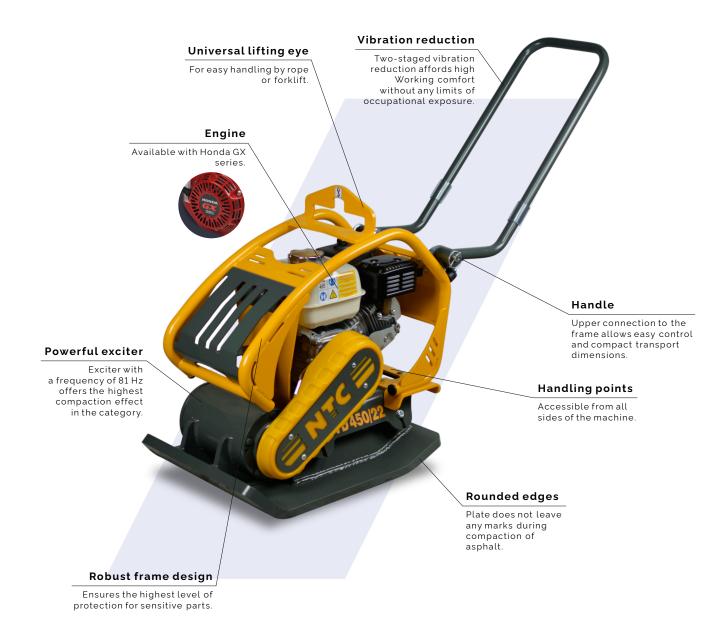

| FEATURES                                    |  |  |
|---------------------------------------------|--|--|
| Frame design                                |  |  |
| Folding handle                              |  |  |
| Central lifting eye                         |  |  |
| Two-staged vibration reduction              |  |  |
| Handling points on all sides of the machine |  |  |
| Rounded edges of the plate                  |  |  |