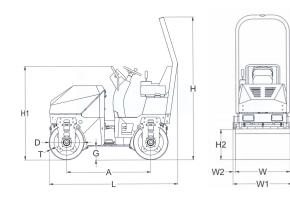

### **VT 100H**

| TYPE    | Machine dimensions (mm) |      |      |      |      |     |
|---------|-------------------------|------|------|------|------|-----|
| VT 100H | Н                       | H1   | L    | А    | D    | Т   |
|         | 2370                    | 1560 | 2140 | 1400 | 580  | 9,5 |
|         | G                       | H2 W |      | W    | W1   | W2  |
|         | 220                     | 490  | 10   | 000  | 1090 | 45  |