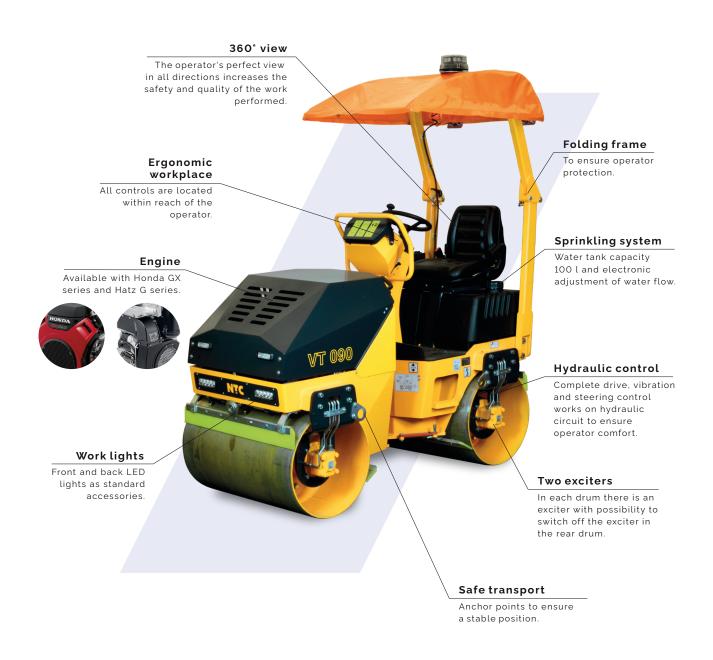

| FEATURES          |
|-------------------|
| Two exciters      |
| Sprinkling system |
| Anchoir points    |
| Work lights       |

| OPTIONAL ACCESSORIES                                   |   |
|--------------------------------------------------------|---|
| Canopy (rain roof)                                     | 0 |
| Safety beacon                                          | 0 |
| Seversing alarm                                        | 0 |
| Box for documents                                      | 0 |
| Rear drum vibration ON/OFF switch at the control panel |   |
| Flash lights (front, back, beacon)                     | 0 |