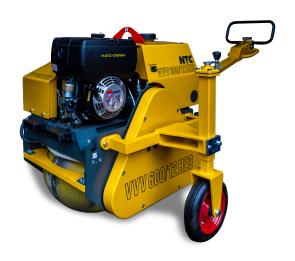

## **ELLIPSE SERIES**

## FOR A PRECISE DRAINAGE

A speciality among walk-behind vibratory rollers are these models with elliptical drums, which are developed directly for the compaction of asphalt drainage channels.