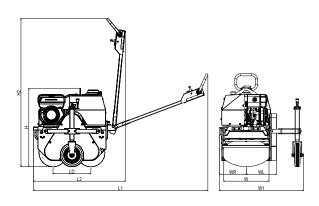

## **VVV 600/12EHE**

| TYPE             | Machine dimensions (mm) |      |      |      |     |
|------------------|-------------------------|------|------|------|-----|
| VVV<br>600/12EHE | Н                       | H2   | L1   | L2   | LD  |
|                  | 1040                    | 1960 | 2310 | 1215 | 500 |
|                  | W                       | W1   | WR   | WL   |     |
|                  | 600                     | 1115 | 360  | 400  |     |