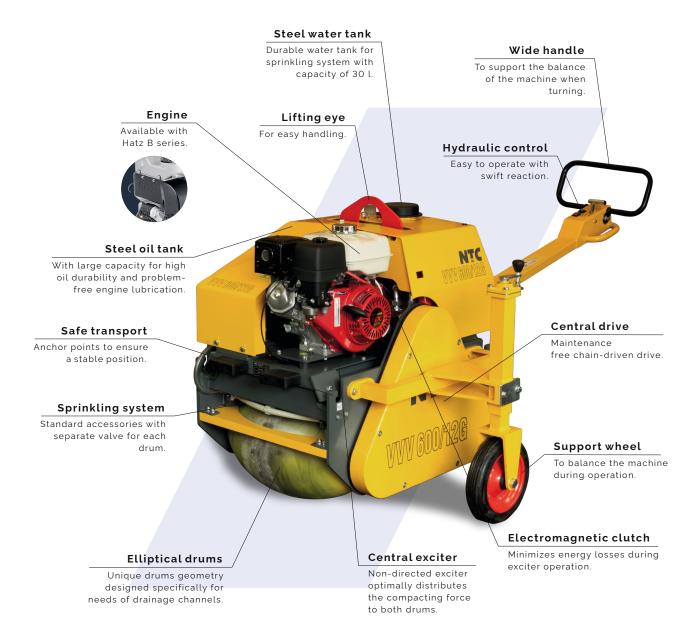

## FOR A PRECISE DRAINAGE

A speciality among walk-behind vibratory rollers are these models with elliptical drums, which are developed directly for the compaction of asphalt drainage channels.

| FEATURES                                  |
|-------------------------------------------|
| Central lifting eye                       |
| Anchor points on all sides of the machine |
| Support wheel                             |
| Sprinkling system                         |
| Steel water tank                          |
| Wide handle                               |
| Central exciter                           |
| Electromagnetic clutch                    |
|                                           |